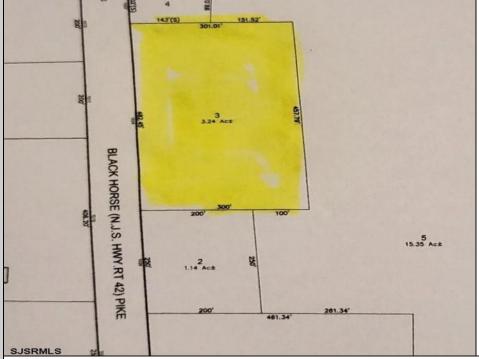

## COMMENTS

Here\'s your chance to own a 3.4 acre parcel on the well traveled Rt. 322 (aka Black Horse Pike)! Build your business with high visibility and quick access to the AC Expressway. Zoned FCR (Forrest Commercial Receiving), the potential for your business to thrive is endless. Call today!