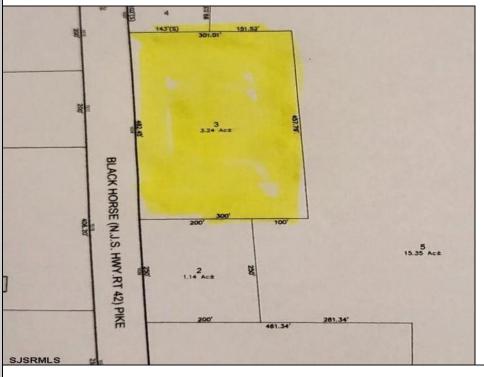

## COMMENTS

Here's your chance to own a 3.4 acre parcel on the well traveled Rt. 322 (aka Black Horse Pike)! Build your business with high visibility and quick access to the AC Expressway. Zoned FCR (Forrest Commercial Receiving), the potential for your business to thrive is endless. Call today!