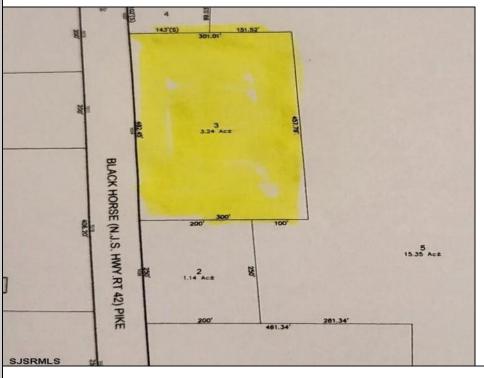

## COMMENTS

Here's your chance to own a 3.4 acre parcel on the well traveled Rt. 322 (aka Black Horse Pike)! Build your business with high visibility and quick access to the AC Expressway. Zoned FCR (Forrest Commercial Receiving), the potential for your business to thrive is endless. Call today!