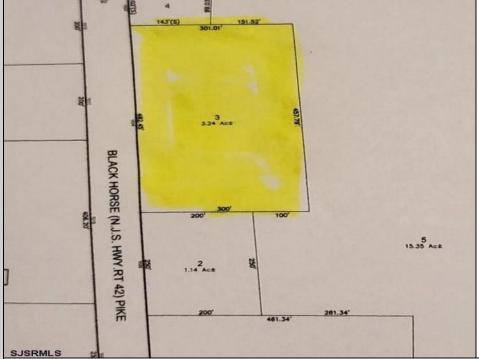

## COMMENTS

Here\'s your chance to own a 3.4 acre parcel on the well traveled Rt. 322 (aka Black Horse Pike)! Build your business with high visibility and quick access to the AC Expressway. Zoned FCR (Forrest Commercial Receiving), the potential for your business to thrive is endless. Call today!