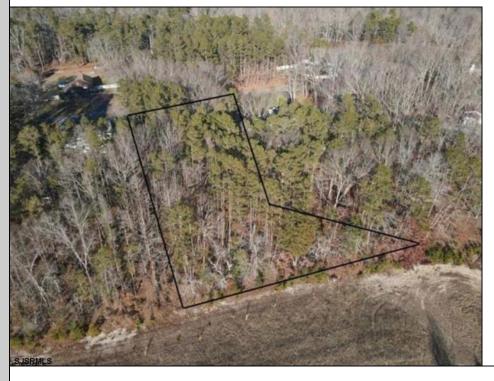

## COMMENTS

Prime Mays Landing wooded lot to build your forever home. Location combines the best of both worlds. One of the last opportunities to live on desirable North Street. Unique home designs set in wooded part of town yet walking distance to many things. Imagine evening walks to the Great Egg Harbor River to watch the sunset after dinner. Walk to church on Sundays. Several mile water view stroll to local restaurants, businesses and the Atlantic County Park and Library. Property backs up to a local farm with city water, gas and electricity all available. Sellers will entertain all reasonable offers.