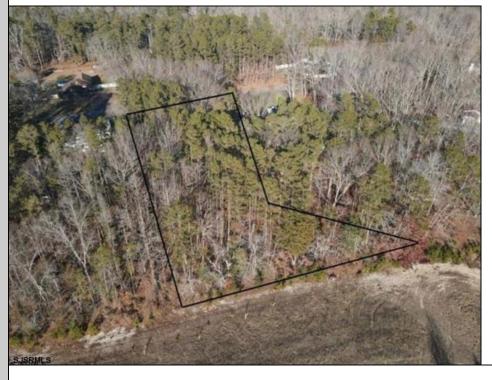

## COMMENTS

Prime Mays Landing wooded lot to build your forever home. Location combines the best of both worlds. One of the last opportunities to live on desirable North Street. Unique home designs set in wooded part of town yet walking distance to many things. Imagine evening walks to the Great Egg Harbor River to watch the sunset after dinner. Walk to church on Sundays. Several mile water view stroll to local restaurants, businesses and the Atlantic County Park and Library. Property backs up to a local farm with city water, gas and electricity all available. Sellers will entertain all reasonable offers.