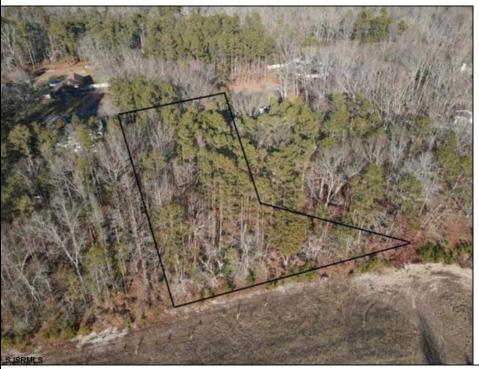

## **COMMENTS**

Prime Mays Landing wooded lot to build your forever home. Location combines the best of both worlds. One of the last opportunities to live on desirable North Street. Unique home designs set in wooded part of town yet walking distance to many things. Imagine evening walks to the Great Egg Harbor River to watch the sunset after dinner. Walk to church on Sundays. Several mile water view stroll to local restaurants, businesses and the Atlantic County Park and Library. Property backs up to a local farm with city water, gas and electricity all available. Sellers will entertain all reasonable offers.