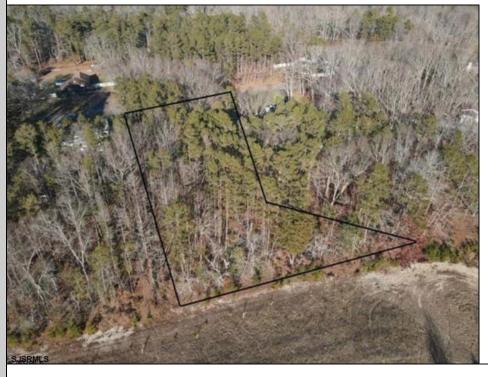

## COMMENTS

Prime Mays Landing wooded lot to build your forever home. Location combines the best of both worlds. One of the last opportunities to live on desirable North Street. Unique home designs set in wooded part of town yet walking distance to many things. Imagine evening walks to the Great Egg Harbor River to watch the sunset after dinner. Walk to church on Sundays. Several mile water view stroll to local restaurants, businesses and the Atlantic County Park and Library. Property backs up to a local farm with city water, gas and electricity all available. Sellers will entertain all reasonable offers.