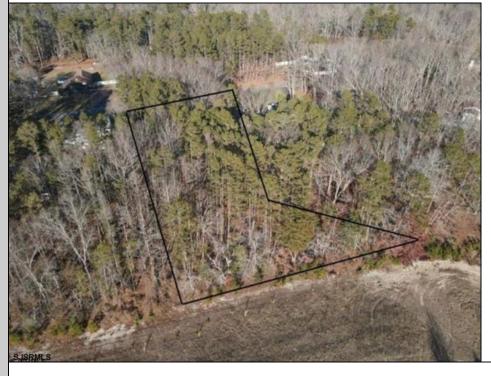

## COMMENTS

Prime Mays Landing wooded lot to build your forever home. Location combines the best of both worlds. One of the last opportunities to live on desirable North Street. Unique home designs set in wooded part of town yet walking distance to many things. Imagine evening walks to the Great Egg Harbor River to watch the sunset after dinner. Walk to church on Sundays. Several mile water view stroll to local restaurants, businesses and the Atlantic County Park and Library. Property backs up to a local farm with city water, gas and electricity all available. Sellers will entertain all reasonable offers.