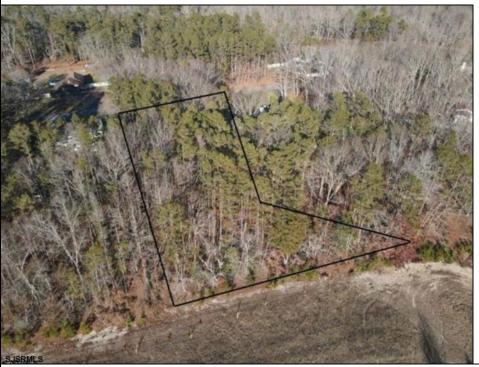

## **COMMENTS**

Prime Mays Landing wooded lot to build your forever home. Location combines the best of both worlds. One of the last opportunities to live on desirable North Street. Unique home designs set in wooded part of town yet walking distance to many things. Imagine evening walks to the Great Egg Harbor River to watch the sunset after dinner. Walk to church on Sundays. Several mile water view stroll to local restaurants, businesses and the Atlantic County Park and Library. Property backs up to a local farm with city water, gas and electricity all available. Sellers will entertain all reasonable offers.