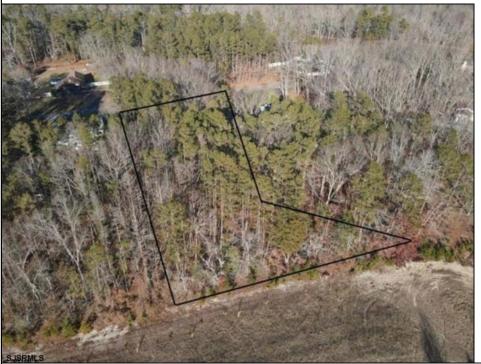

## **COMMENTS**

Prime Mays Landing wooded lot to build your forever home. Location combines the best of both worlds. One of the last opportunities to live on desirable North Street. Unique home designs set in wooded part of town yet walking distance to many things. Imagine evening walks to the Great Egg Harbor River to watch the sunset after dinner. Walk to church on Sundays. Several mile water view stroll to local restaurants, businesses and the Atlantic County Park and Library. Property backs up to a local farm with city water, gas and electricity all available. Sellers will entertain all reasonable offers.