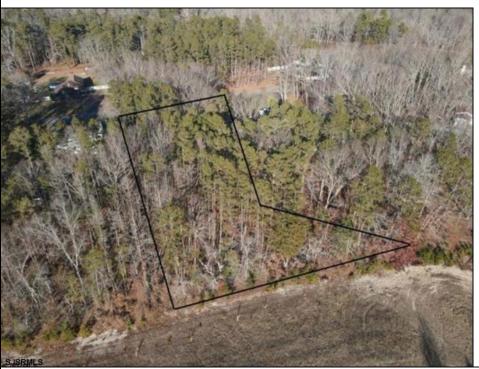

## **COMMENTS**

Prime Mays Landing wooded lot to build your forever home. Location combines the best of both worlds. One of the last opportunities to live on desirable North Street. Unique home designs set in wooded part of town yet walking distance to many things. Imagine evening walks to the Great Egg Harbor River to watch the sunset after dinner. Walk to church on Sundays. Several mile water view stroll to local restaurants, businesses and the Atlantic County Park and Library. Property backs up to a local farm with city water, gas and electricity all available. Sellers will entertain all reasonable offers.