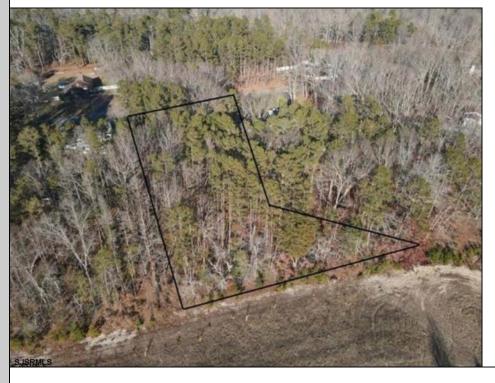

## COMMENTS

Prime Mays Landing wooded lot to build your forever home. Location combines the best of both worlds. One of the last opportunities to live on desirable North Street. Unique home designs set in wooded part of town yet walking distance to many things. Imagine evening walks to the Great Egg Harbor River to watch the sunset after dinner. Walk to church on Sundays. Several mile water view stroll to local restaurants, businesses and the Atlantic County Park and Library. Property backs up to a local farm with city water, gas and electricity all available. Sellers will entertain all reasonable offers.