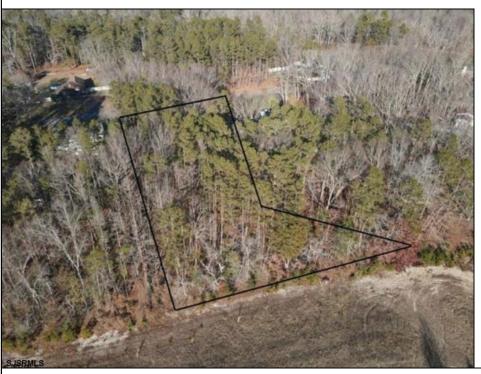

## **COMMENTS**

Prime Mays Landing wooded lot to build your forever home. Location combines the best of both worlds. One of the last opportunities to live on desirable North Street. Unique home designs set in wooded part of town yet walking distance to many things. Imagine evening walks to the Great Egg Harbor River to watch the sunset after dinner. Walk to church on Sundays. Several mile water view stroll to local restaurants, businesses and the Atlantic County Park and Library. Property backs up to a local farm with city water, gas and electricity all available. Sellers will entertain all reasonable offers.