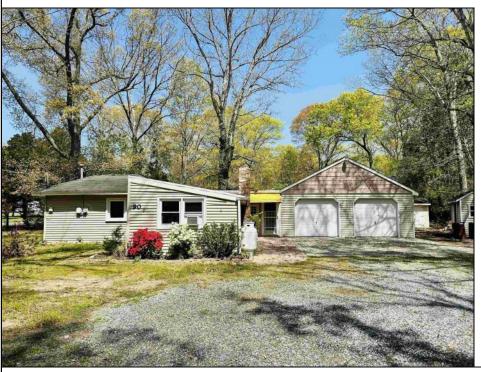

## **COMMENTS**

Welcome to 90 South Mount Airy Avenue, where tranquility meets convenience in the heart of Egg Harbor Township, New Jersey. Nestled on a serene wooded lot, this charming 1 bedroom, 1.5 bathroom home offers a peaceful retreat from the hustle and bustle of everyday life. As you approach, you\'ll be greeted by a picturesque scene - the house sits off the road, accessible by a long driveway adorned with elegant pavers and flowering landscape. With a 2 car attached garage, parking is never a concern, providing ample space for vehicles and storage. Step inside and discover the rustic allure of exposed beams in both the office and kitchen, adding character and warmth to the space. Skylights drench the interior with natural light, creating an inviting atmosphere throughout. The functional layout includes a convenient laundry room complete with a utility sink, making household chores a breeze. Additionally, the property boasts 3 outbuildings, offering endless possibilities for storage or work space. Offered as is, this property presents a rare opportunity to customize and make it your own. Enjoy the convenience of city sewer and water services, simplifying maintenance and enhancing your quality of life. Experience the perfect blend of rural charm and urban convenience at 90 South Mount Airy Avenue. Schedule your private tour today and discover the endless possibilities awaiting you in this unique property.

**PROPERTY DETAILS** Exterior OutsideFeatures ParkingGarage OtherRooms Vinyl Shed Attached Garage Laundry/Utility Room Two Car Primary BR on 1st floor Workshop

> **Basement** Slab

InteriorFeatures AppliancesIncluded Skylight(s) Dishwasher