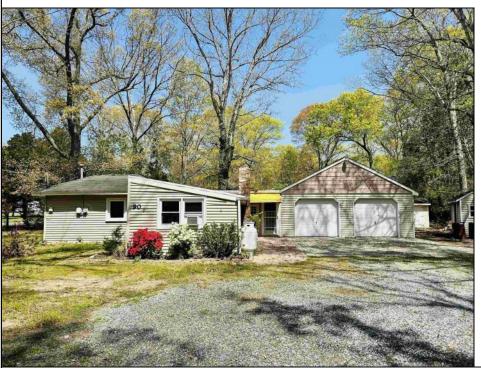

## **COMMENTS**

Welcome to 90 South Mount Airy Avenue, where tranquility meets convenience in the heart of Egg Harbor Township, New Jersey. Nestled on a serene wooded lot, this charming 1 bedroom, 1.5 bathroom home offers a peaceful retreat from the hustle and bustle of everyday life. As you approach, you\'ll be greeted by a picturesque scene - the house sits off the road, accessible by a long driveway adorned with elegant pavers and flowering landscape. With a 2 car attached garage, parking is never a concern, providing ample space for vehicles and storage. Step inside and discover the rustic allure of exposed beams in both the office and kitchen, adding character and warmth to the space. Skylights drench the interior with natural light, creating an inviting atmosphere throughout. The functional layout includes a convenient laundry room complete with a utility sink, making household chores a breeze. Additionally, the property boasts 3 outbuildings, offering endless possibilities for storage or work space. Offered as is, this property presents a rare opportunity to customize and make it your own. Enjoy the convenience of city sewer and water services, simplifying maintenance and enhancing your quality of life. Experience the perfect blend of rural charm and urban convenience at 90 South Mount Airy Avenue. Schedule your private tour today and discover the endless possibilities awaiting you in this unique property.