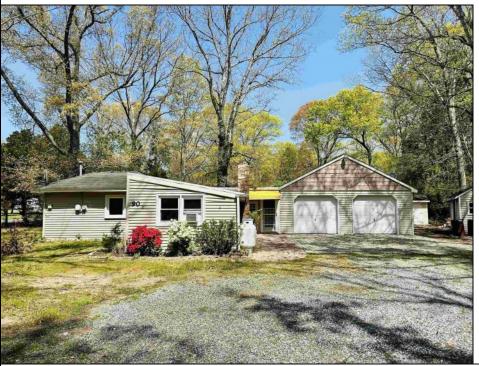

## **COMMENTS**

Welcome to 90 South Mount Airy Avenue, where tranquility meets convenience in the heart of Egg Harbor Township, New Jersey. Nestled on a serene wooded lot, this charming 1 bedroom, 1.5 bathroom home offers a peaceful retreat from the hustle and bustle of everyday life. As you approach, you\'ll be greeted by a picturesque scene - the house sits off the road, accessible by a long driveway adorned with elegant pavers and flowering landscape. With a 2 car attached garage, parking is never a concern, providing ample space for vehicles and storage. Step inside and discover the rustic allure of exposed beams in both the office and kitchen, adding character and warmth to the space. Skylights drench the interior with natural light, creating an inviting atmosphere throughout. The functional layout includes a convenient laundry room complete with a utility sink, making household chores a breeze. Additionally, the property boasts 3 outbuildings, offering endless possibilities for storage or work space. Offered as is, this property presents a rare opportunity to customize and make it your own. Enjoy the convenience of city sewer and water services, simplifying maintenance and enhancing your quality of life. Experience the perfect blend of rural charm and urban convenience at 90 South Mount Airy Avenue. Schedule your private tour today and discover the endless possibilities awaiting you in this unique property.