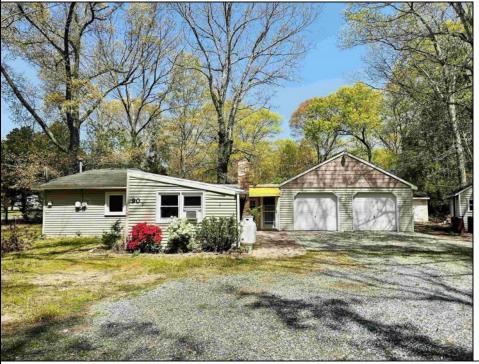

## **COMMENTS**

Welcome to 90 South Mount Airy Avenue, where tranquility meets convenience in the heart of Egg Harbor Township, New Jersey. Nestled on a serene wooded lot, this charming 1 bedroom, 1.5 bathroom home offers a peaceful retreat from the hustle and bustle of everyday life. As you approach, you\'ll be greeted by a picturesque scene - the house sits off the road, accessible by a long driveway adorned with elegant pavers and flowering landscape. With a 2 car attached garage, parking is never a concern, providing ample space for vehicles and storage. Step inside and discover the rustic allure of exposed beams in both the office and kitchen, adding character and warmth to the space. Skylights drench the interior with natural light, creating an inviting atmosphere throughout. The functional layout includes a convenient laundry room complete with a utility sink, making household chores a breeze. Additionally, the property boasts 3 outbuildings, offering endless possibilities for storage or work space. Offered as is, this property presents a rare opportunity to customize and make it your own. Enjoy the convenience of city sewer and water services, simplifying maintenance and enhancing your quality of life. Experience the perfect blend of rural charm and urban convenience at 90 South Mount Airy Avenue. Schedule your private tour today and discover the endless possibilities awaiting you in this unique property.