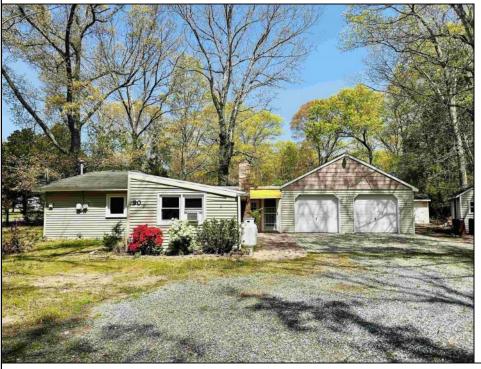

## **COMMENTS**

Welcome to 90 South Mount Airy Avenue, where tranquility meets convenience in the heart of Egg Harbor Township, New Jersey. Nestled on a serene wooded lot, this charming 1 bedroom, 1.5 bathroom home offers a peaceful retreat from the hustle and bustle of everyday life. As you approach, you\'ll be greeted by a picturesque scene - the house sits off the road, accessible by a long driveway adorned with elegant pavers and flowering landscape. With a 2 car attached garage, parking is never a concern, providing ample space for vehicles and storage. Step inside and discover the rustic allure of exposed beams in both the office and kitchen, adding character and warmth to the space. Skylights drench the interior with natural light, creating an inviting atmosphere throughout. The functional layout includes a convenient laundry room complete with a utility sink, making household chores a breeze. Additionally, the property boasts 3 outbuildings, offering endless possibilities for storage or work space. Offered as is, this property presents a rare opportunity to customize and make it your own. Enjoy the convenience of city sewer and water services, simplifying maintenance and enhancing your quality of life. Experience the perfect blend of rural charm and urban convenience at 90 South Mount Airy Avenue. Schedule your private tour today and discover the endless possibilities awaiting you in this unique property.