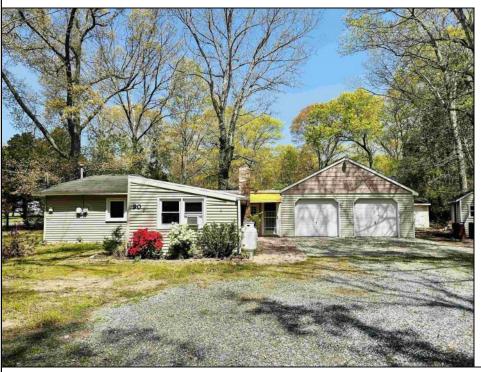

## **COMMENTS**

Welcome to 90 South Mount Airy Avenue, where tranquility meets convenience in the heart of Egg Harbor Township, New Jersey. Nestled on a serene wooded lot, this charming 1 bedroom, 1.5 bathroom home offers a peaceful retreat from the hustle and bustle of everyday life. As you approach, you\'ll be greeted by a picturesque scene - the house sits off the road, accessible by a long driveway adorned with elegant pavers and flowering landscape. With a 2 car attached garage, parking is never a concern, providing ample space for vehicles and storage. Step inside and discover the rustic allure of exposed beams in both the office and kitchen, adding character and warmth to the space. Skylights drench the interior with natural light, creating an inviting atmosphere throughout. The functional layout includes a convenient laundry room complete with a utility sink, making household chores a breeze. Additionally, the property boasts 3 outbuildings, offering endless possibilities for storage or work space. Offered as is, this property presents a rare opportunity to customize and make it your own. Enjoy the convenience of city sewer and water services, simplifying maintenance and enhancing your quality of life. Experience the perfect blend of rural charm and urban convenience at 90 South Mount Airy Avenue. Schedule your private tour today and discover the endless possibilities awaiting you in this unique property.