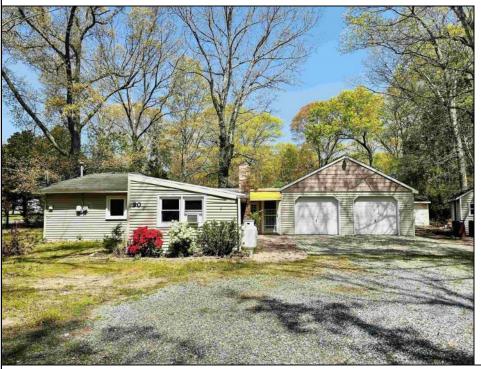

## **COMMENTS**

Welcome to 90 South Mount Airy Avenue, where tranquility meets convenience in the heart of Egg Harbor Township, New Jersey. Nestled on a serene wooded lot, this charming 1 bedroom, 1.5 bathroom home offers a peaceful retreat from the hustle and bustle of everyday life. As you approach, you\'ll be greeted by a picturesque scene - the house sits off the road, accessible by a long driveway adorned with elegant pavers and flowering landscape. With a 2 car attached garage, parking is never a concern, providing ample space for vehicles and storage. Step inside and discover the rustic allure of exposed beams in both the office and kitchen, adding character and warmth to the space. Skylights drench the interior with natural light, creating an inviting atmosphere throughout. The functional layout includes a convenient laundry room complete with a utility sink, making household chores a breeze. Additionally, the property boasts 3 outbuildings, offering endless possibilities for storage or work space. Offered as is, this property presents a rare opportunity to customize and make it your own. Enjoy the convenience of city sewer and water services, simplifying maintenance and enhancing your quality of life. Experience the perfect blend of rural charm and urban convenience at 90 South Mount Airy Avenue. Schedule your private tour today and discover the endless possibilities awaiting you in this unique property.