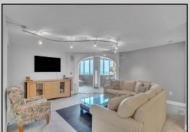

## **COMMENTS**

Oversized 2 bedroom, 2 bath condominium at the Longport Seaview, located at the \"Point\" area of Longport. This large unit with southern exposure has amazing views of the ocean & bay and a unique design featuring an enclosed balcony. Updated kitchen and baths with granite and stainless steel appliances. Longport Seaview offers an oceanfront pool with beach access, the convenience of a seasonal cafe, assigned parking, community room and more! Condo fees include heat and air conditioning. A perfect opportunity to own at the beach!