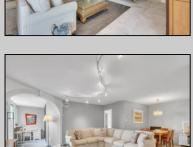

## **COMMENTS**

Oversized 2 bedroom, 2 bath condominium at the Longport Seaview, located at the \"Point\" area of Longport. This large unit with southern exposure has amazing views of the ocean & bay and a unique design featuring an enclosed balcony. Updated kitchen and baths with granite and stainless steel appliances. Longport Seaview offers an oceanfront pool with beach access, the convenience of a seasonal cafe, assigned parking, community room and more! Condo fees include heat and air conditioning. A perfect opportunity to own at the beach!