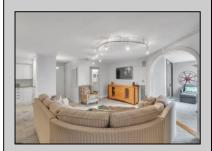

## **COMMENTS**

Oversized 2 bedroom, 2 bath condominium at the Longport Seaview, located at the \"Point\" area of Longport. This large unit with southern exposure has amazing views of the ocean & bay and a unique design featuring an enclosed balcony. Updated kitchen and baths with granite and stainless steel appliances. Longport Seaview offers an oceanfront pool with beach access, the convenience of a seasonal cafe, assigned parking, community room and more! Condo fees include heat and air conditioning. A perfect opportunity to own at the beach!