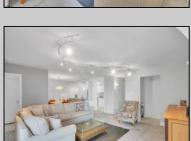

## **COMMENTS**

Oversized 2 bedroom, 2 bath condominium at the Longport Seaview, located at the \"Point\" area of Longport. This large unit with southern exposure has amazing views of the ocean & bay and a unique design featuring an enclosed balcony. Updated kitchen and baths with granite and stainless steel appliances. Longport Seaview offers an oceanfront pool with beach access, the convenience of a seasonal cafe, assigned parking, community room and more! Condo fees include heat and air conditioning. A perfect opportunity to own at the beach!