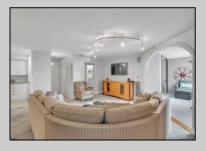

## **COMMENTS**

Oversized 2 bedroom, 2 bath condominium at the Longport Seaview, located at the \"Point\" area of Longport. This large unit with southern exposure has amazing views of the ocean & bay and a unique design featuring an enclosed balcony. Updated kitchen and baths with granite and stainless steel appliances. Longport Seaview offers an oceanfront pool with beach access, the convenience of a seasonal cafe, assigned parking, community room and more! Condo fees include heat and air conditioning. A perfect opportunity to own at the beach!