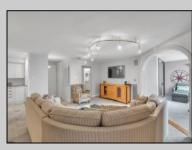

## COMMENTS

Oversized 2 bedroom, 2 bath condominium at the Longport Seaview, located at the \"Point\" area of Longport. This large unit with southern exposure has amazing views of the ocean & bay and a unique design featuring an enclosed balcony. Updated kitchen and baths with granite and stainless steel appliances. Longport Seaview offers an oceanfront pool with beach access, the convenience of a seasonal cafe, assigned parking, community room and more! Condo fees include heat and air conditioning. A perfect opportunity to own at the beach! **PROPERTY DETAILS** 