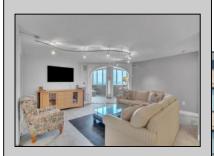

## COMMENTS

Oversized 2 bedroom, 2 bath condominium at the Longport Seaview, located at the \"Point\" area of Longport. This large unit with southern exposure has amazing views of the ocean & bay and a unique design featuring an enclosed balcony. Updated kitchen and baths with granite and stainless steel appliances. Longport Seaview offers an oceanfront pool with beach access, the convenience of a seasonal cafe, assigned parking, community room and more! Condo fees include heat and air conditioning. A perfect opportunity to own at the beach! **PROPERTY DETAILS** 