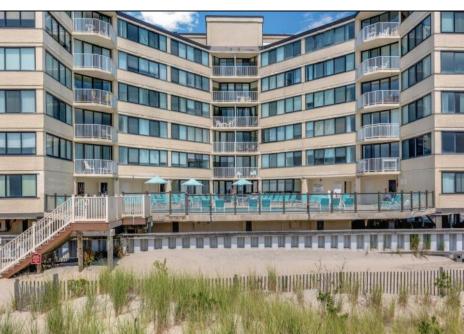

## COMMENTS

Oversized 2 bedroom, 2 bath condominium at the Longport Seaview, located at the \"Point\" area of Longport. This large unit with southern exposure has amazing views of the ocean & bay and a unique design featuring an enclosed balcony. Updated kitchen and baths with granite and stainless steel appliances. Longport Seaview offers an oceanfront pool with beach access, the convenience of a seasonal cafe, assigned parking, community room and more! Condo fees include heat and air conditioning. A perfect opportunity to own at the beach! **PROPERTY DETAILS** 

ParkingGarage None

111 16th Ave

Longport, NJ 08403

OtherRooms **Dining Area** 

Heating Electric Cooling Central

Water Public Water Sewer Public Sewer