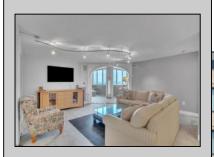

## COMMENTS

Oversized 2 bedroom, 2 bath condominium at the Longport Seaview, located at the \"Point\" area of Longport. This large unit with southern exposure has amazing views of the ocean & bay and a unique design featuring an enclosed balcony. Updated kitchen and baths with granite and stainless steel appliances. Longport Seaview offers an oceanfront pool with beach access, the convenience of a seasonal cafe, assigned parking, community room and more! Condo fees include heat and air conditioning. A perfect opportunity to own at the beach!