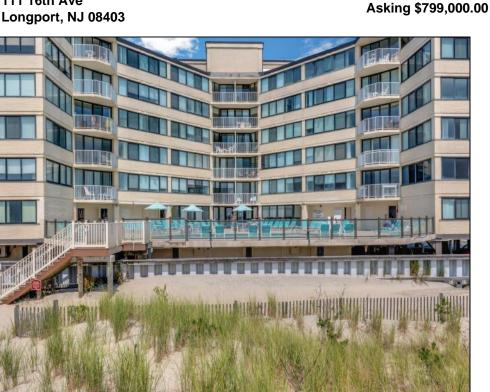

## COMMENTS

Oversized 2 bedroom, 2 bath condominium at the Longport Seaview, located at the \"Point\" area of Longport. This large unit with southern exposure has amazing views of the ocean & bay and a unique design featuring an enclosed balcony. Updated kitchen and baths with granite and stainless steel appliances. Longport Seaview offers an oceanfront pool with beach access, the convenience of a seasonal cafe, assigned parking, community room and more! Condo fees include heat and air conditioning. A perfect opportunity to own at the beach!

ParkingGarage None

111 16th Ave

OtherRooms Dining Area Heating Electric Cooling Central

Water Public Water

Sewer

Public Sewer