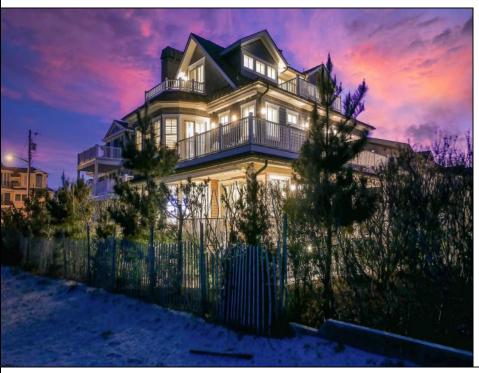

## **COMMENTS**

Welcome to 924 Stenton Place, a stunning beachfront home in Ocean City, NJ. Experience unparalleled panoramic views with this home's favorable proximity to the fabulous north end beaches. Inside, you will discover a well-designed layout with oversized windows and doors producing spectacular seascapes. Well-appointed detail and architecture give a true vacation home feel. The home features large, comfortable rooms, gourmet kitchen with Subzero beverage drawers and wine storage, huge island and with all Wolf/Sub Zero appliances. Upstairs, the large master suite, overlooking the beach, has a gigantic spa-like bathroom with access to the 2nd floor wrap around deck. The junior master has its own deck with wonderful northern ocean views. A third bedroom with ensuite bath, as well as a separate office space and laundry are on this level. There are 2 additional bedrooms, a den for the kids, and decks with incredible views on the 3rd floor. Outdoors, relax on the covered porch off of the living area, or enjoy the sun on the blue stone patio, right next to the beach, yet private and secluded. The exterior of this home is covered with maintenance free white cedar, Azek trim boards, copper gutters and Bermuda shutters on the sunny side. Lots of overhead storage in the garage which also features an epoxy coated floor. From the Samsung Frame TVs, to the Lutron RadioRa lighting package to the interior-exterior home Sonos system to the full-size elevator with Open Sesame, no stone has been left unturned. Designed by Thomas/Bechtold Architecture and Engineers, finished by Allison Valtri Interiors. This home is offered magnificently furnished, truly a must see for the oceanfront north end buyer.