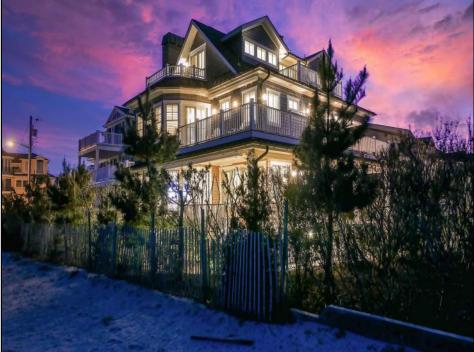

## COMMENTS

Welcome to 924 Stenton Place, a stunning beachfront home in Ocean City, NJ. Experience unparalleled panoramic views with this home's favorable proximity to the fabulous north end beaches. Inside, you will discover a well-designed layout with oversized windows and doors producing spectacular seascapes. Well-appointed detail and architecture give a true vacation home feel. The home features large, comfortable rooms, gourmet kitchen with Subzero beverage drawers and wine storage, huge island and with all Wolf/Sub Zero appliances. Upstairs, the large master suite, overlooking the beach, has a gigantic spa-like bathroom with access to the 2nd floor wrap around deck. The junior master has its own deck with wonderful northern ocean views. A third bedroom with ensuite bath, as well as a separate office space and laundry are on this level. There are 2 additional bedrooms, a den for the kids, and decks with incredible views on the 3rd floor. Outdoors, relax on the covered porch off of the living area, or enjoy the sun on the blue stone patio, right next to the beach, yet private and secluded. The exterior of this home is covered with maintenance free white cedar, Azek trim boards, copper gutters and Bermuda shutters on the sunny side. Lots of overhead storage in the garage which also features an epoxy coated floor. From the Samsung Frame TVs, to the Lutron RadioRa lighting package to the interior-exterior home Sonos system to the full-size elevator with Open Sesame, no stone has been left unturned. Designed by Thomas/Bechtold Architecture and Engineers, finished by Allison Valtri Interiors. This home is offered magnificently furnished, truly a must see for the oceanfront north end buyer.