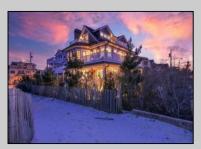

## COMMENTS

Welcome to 924 Stenton Place, a stunning beachfront home in Ocean City, NJ. Experience unparalleled panoramic views with this home's favorable proximity to the fabulous north end beaches. Inside, you will discover a well-designed layout with oversized windows and doors producing spectacular seascapes. Well-appointed detail and architecture give a true vacation home feel. The home features large, comfortable rooms, gourmet kitchen with Subzero beverage drawers and wine storage, huge island and with all Wolf/Sub Zero appliances. Upstairs, the large master suite, overlooking the beach, has a gigantic spa-like bathroom with access to the 2nd floor wrap around deck. The junior master has its own deck with wonderful northern ocean views. A third bedroom with ensuite bath, as well as a separate office space and laundry are on this level. There are 2 additional bedrooms, a den for the kids, and decks with incredible views on the 3rd floor. Outdoors, relax on the covered porch off of the living area, or enjoy the sun on the blue stone patio, right next to the beach, yet private and secluded. The exterior of this home is covered with maintenance free white cedar, Azek trim boards, copper gutters and Bermuda shutters on the sunny side. Lots of overhead storage in the garage which also features an epoxy coated floor. From the Samsung Frame TVs, to the Lutron RadioRa lighting package to the interior-exterior home Sonos system to the full-size elevator with Open Sesame, no stone has been left unturned. Designed by Thomas/Bechtold Architecture and Engineers, finished by Allison Valtri Interiors. This home is offered magnificently furnished, truly a must see for the oceanfront north end buyer.