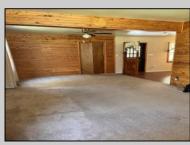

## COMMENTS

\*\*\*\*\*\*No More Showings\*\*\*\*Welcome home to serenity! This cedar sided home is situated on 2.56 acres, located in the CV-Conservation Zone, with a protected area behind the lot, nothing can be built. Sit on your front or back porch and enjoy the natural surroundings. New roof 5 years ago, A/C in 2022, bathrooms remodeled in 2020. Master suite on the 1st floor, loft and two other nice sized bedrooms on the 2nd floor, entire home (apartment and garage) have a central vacuum. On demand hot water. Detached two car garage, with heat and a car port, two additional sheds on the property. There is a mother-in-law apartment above the garage. All separate utilities, including septic but well is for entire home and apartment. New owner will need to apply for a variance to keep it as an in-law unit or change as a rental. So many possibilities, could be income producing and help pay the mortgage. \*\*\* Buyer pays for sceptic inspection\*\*\*