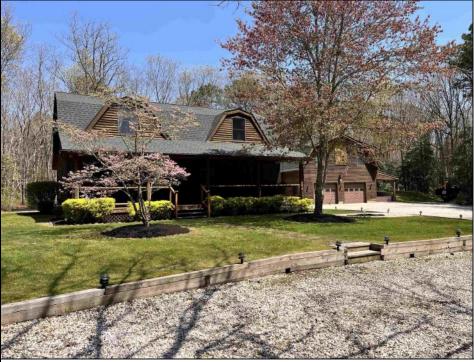

## COMMENTS

\*\*\*\*\*\*No More Showings\*\*\*\*Welcome home to serenity! This cedar sided home is situated on 2.56 acres, located in the CV-Conservation Zone, with a protected area behind the lot, nothing can be built. Sit on your front or back porch and enjoy the natural surroundings. New roof 5 years ago, A/C in 2022, bathrooms remodeled in 2020. Master suite on the 1st floor, loft and two other nice sized bedrooms on the 2nd floor, entire home (apartment and garage) have a central vacuum. On demand hot water. Detached two car garage, with heat and a car port, two additional sheds on the property. There is a mother-in-law apartment above the garage. All separate utilities, including septic but well is for entire home and apartment. New owner will need to apply for a variance to keep it as an in-law unit or change as a rental. So many possibilities, could be income producing and help pay the mortgage. \*\*\* Buyer pays for sceptic inspection\*\*\*

| PROPERTY DETAILS |                 |                 |                         |
|------------------|-----------------|-----------------|-------------------------|
| Exterior         | OutsideFeatures | ParkingGarage   | OtherRooms              |
| Cedar            | Deck            | Detached Garage | In-Law Quarters         |
| Wood Shingle     | Porch           | Heated Garage   | Laundry/Utility Room    |
|                  | Shed            | Two Car         | Primary BR on 1st floor |