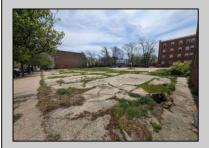

## **COMMENTS**

Very Large Buildable Lot in CBD Zone! Green Zone Approved for Cannibus Industry as well as Commercial/High Rise Mixed Use Zoned land within close proximity to Showboat, Indoor Island Water Park, Ocean Casino & Hotel, Hardrock Casino & Steel Peir, Resorts & Margaritaville, The Seed Brewery, The Little Water Distillery, Borgata, MGM, Harrahs, Golden Nugget & Farley Marina, The Absecon Lighthouse, Historic Gardners Basin, Gilchrest & Backbay Alehouse, The Atlantic City Aquarium, Fishing Jetties and Peirs, and of course only 4 blocks to the Jersey Shore Beaches of the Atlantic Ocean and the Worlds most Famouse Boardwalk! Zoning allows for 220\' height-80\% lot coverage. Commercial required on first floor-balance can be mixed use-condos-apts-etc. parking requirements vary by use. Phase 1 can be provided after an accepted offer. No architect plans has been done & this is a AS IS land sale. Lot size = 26,280 sf FAR = 8.0 for CBD Max Building Size = 210,240 sf Max Height = 220ft Allowable Buildable Area = 19,705 sf210,240 sf/19,705 sf = 10.66 floors 10 floors @ 14\' F/F = 140\' (estimate)