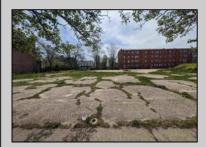

## **COMMENTS**

Very Large Buildable Lot in CBD Zone! Green Zone Approved for Cannibus Industry as well as Commercial/High Rise Mixed Use Zoned land within close proximity to Showboat, Indoor Island Water Park, Ocean Casino & Hotel, Hardrock Casino & Steel Peir, Resorts & Margaritaville, The Seed Brewery, The Little Water Distillery, Borgata, MGM, Harrahs, Golden Nugget & Farley Marina, The Absecon Lighthouse, Historic Gardners Basin, Gilchrest & Backbay Alehouse, The Atlantic City Aquarium, Fishing Jetties and Peirs, and of course only 4 blocks to the Jersey Shore Beaches of the Atlantic Ocean and the Worlds most Famouse Boardwalk! Zoning allows for 220\' height-80\% lot coverage. Commercial required on first floor-balance can be mixed use-condos-apts-etc. parking requirements vary by use. Phase 1 can be provided after an accepted offer. No architect plans has been done & this is a AS IS land sale. Lot size = 26,280 sf FAR = 8.0 for CBD Max Building Size = 210,240 sf Max Height = 220ft Allowable Buildable Area = 19,705 sf210,240 sf/19,705 sf = 10.66 floors 10 floors @ 14\' F/F = 140\' (estimate)