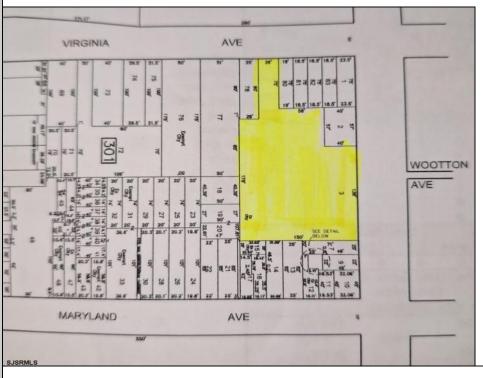

## **COMMENTS**

Very Large Buildable Lot in CBD Zone! Green Zone Approved for Cannibus Industry as well as Commercial/High Rise Mixed Use Zoned land within close proximity to Showboat, Indoor Island Water Park, Ocean Casino & Hotel, Hardrock Casino & Steel Peir, Resorts & Margaritaville, The Seed Brewery, The Little Water Distillery, Borgata, MGM, Harrahs, Golden Nugget & Farley Marina, The Absecon Lighthouse, Historic Gardners Basin, Gilchrest & Backbay Alehouse, The Atlantic City Aquarium, Fishing Jetties and Peirs, and of course only 4 blocks to the Jersey Shore Beaches of the Atlantic Ocean and the Worlds most Famouse Boardwalk! Zoning allows for 220\' height-80\% lot coverage. Commercial required on first floor-balance can be mixed use-condos-apts-etc. parking requirements vary by use. Phase 1 can be provided after an accepted offer. No architect plans has been done & this is a AS IS land sale. Lot size = 26,280 sf FAR = 8.0 for CBD Max Building Size = 210,240 sf Max Height = 220ft Allowable Buildable Area = 19,705 sf210,240 sf/19,705 sf = 10.66 floors 10 floors @ 14\' F/F = 140\' (estimate)