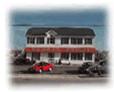

## **COMMENTS**

Very Large Buildable Lot in CBD Zone! Green Zone Approved for Cannibus Industry as well as Commercial/High Rise Mixed Use Zoned land within close proximity to Showboat, Indoor Island Water Park, Ocean Casino & Hotel, Hardrock Casino & Steel Peir, Resorts & Margaritaville, The Seed Brewery, The Little Water Distillery, Borgata, MGM, Harrahs, Golden Nugget & Farley Marina, The Absecon Lighthouse, Historic Gardners Basin, Gilchrest & Backbay Alehouse, The Atlantic City Aquarium, Fishing Jetties and Peirs, and of course only 4 blocks to the Jersey Shore Beaches of the Atlantic Ocean and the Worlds most Famouse Boardwalk! Zoning allows for 220\' height-80\% lot coverage. Commercial required on first floor-balance can be mixed use-condos-apts-etc. parking requirements vary by use. Phase 1 can be provided after an accepted offer. No architect plans has been done & this is a AS IS land sale. Lot size = 26,280 sf FAR = 8.0 for CBD Max Building Size = 210,240 sf Max Height = 220ft Allowable Buildable Area = 19,705 sf210,240 sf/19,705 sf = 10.66 floors 10 floors @ 14\' F/F = 140\' (estimate)