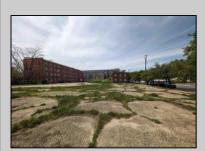

## **COMMENTS**

Very Large Buildable Lot in CBD Zone! Green Zone Approved for Cannibus Industry as well as Commercial/High Rise Mixed Use Zoned land within close proximity to Showboat, Indoor Island Water Park, Ocean Casino & Hotel, Hardrock Casino & Steel Peir, Resorts & Margaritaville, The Seed Brewery, The Little Water Distillery, Borgata, MGM, Harrahs, Golden Nugget & Farley Marina, The Absecon Lighthouse, Historic Gardners Basin, Gilchrest & Backbay Alehouse, The Atlantic City Aquarium, Fishing Jetties and Peirs, and of course only 4 blocks to the Jersey Shore Beaches of the Atlantic Ocean and the Worlds most Famouse Boardwalk! Zoning allows for 220\' height-80\% lot coverage. Commercial required on first floor-balance can be mixed use-condos-apts-etc. parking requirements vary by use. Phase 1 can be provided after an accepted offer. No architect plans has been done & this is a AS IS land sale. Lot size = 26,280 sf FAR = 8.0 for CBD Max Building Size = 210,240 sf Max Height = 220ft Allowable Buildable Area = 19,705 sf210,240 sf/19,705 sf = 10.66 floors 10 floors @ 14\' F/F = 140\' (estimate)