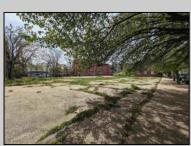

## **COMMENTS**

Very Large Buildable Lot in CBD Zone! Green Zone Approved for Cannibus Industry as well as Commercial/High Rise Mixed Use Zoned land within close proximity to Showboat, Indoor Island Water Park, Ocean Casino & Hotel, Hardrock Casino & Steel Peir, Resorts & Margaritaville, The Seed Brewery, The Little Water Distillery, Borgata, MGM, Harrahs, Golden Nugget & Farley Marina, The Absecon Lighthouse, Historic Gardners Basin, Gilchrest & Backbay Alehouse, The Atlantic City Aquarium, Fishing Jetties and Peirs, and of course only 4 blocks to the Jersey Shore Beaches of the Atlantic Ocean and the Worlds most Famouse Boardwalk! Zoning allows for 220\' height-80\% lot coverage. Commercial required on first floor-balance can be mixed use-condos-apts-etc. parking requirements vary by use. Phase 1 can be provided after an accepted offer. No architect plans has been done & this is a AS IS land sale. Lot size = 26,280 sf FAR = 8.0 for CBD Max Building Size = 210,240 sf Max Height = 220ft Allowable Buildable Area = 19,705 sf210,240 sf/19,705 sf = 10.66 floors 10 floors @ 14\' F/F = 140\' (estimate)