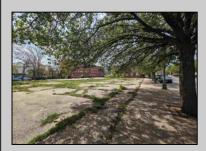

## **COMMENTS**

Very Large Buildable Lot in CBD Zone! Green Zone Approved for Cannibus Industry as well as Commercial/High Rise Mixed Use Zoned land within close proximity to Showboat, Indoor Island Water Park, Ocean Casino & Hotel, Hardrock Casino & Steel Peir, Resorts & Margaritaville, The Seed Brewery, The Little Water Distillery, Borgata, MGM, Harrahs, Golden Nugget & Farley Marina, The Absecon Lighthouse, Historic Gardners Basin, Gilchrest & Backbay Alehouse, The Atlantic City Aquarium, Fishing Jetties and Peirs, and of course only 4 blocks to the Jersey Shore Beaches of the Atlantic Ocean and the Worlds most Famouse Boardwalk! Zoning allows for 220\' height-80\% lot coverage. Commercial required on first floor-balance can be mixed use-condos-apts-etc. parking requirements vary by use. Phase 1 can be provided after an accepted offer. No architect plans has been done & this is a AS IS land sale. Lot size = 26,280 sf FAR = 8.0 for CBD Max Building Size = 210,240 sf Max Height = 220ft Allowable Buildable Area = 19,705 sf210,240 sf/19,705 sf = 10.66 floors 10 floors @ 14\' F/F = 140\' (estimate)