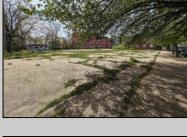

## **COMMENTS**

Very Large Buildable Lot in CBD Zone! Green Zone Approved for Cannibus Industry as well as Commercial/High Rise Mixed Use Zoned land within close proximity to Showboat, Indoor Island Water Park, Ocean Casino & Hotel, Hardrock Casino & Steel Peir, Resorts & Margaritaville, The Seed Brewery, The Little Water Distillery, Borgata, MGM, Harrahs, Golden Nugget & Farley Marina, The Absecon Lighthouse, Historic Gardners Basin, Gilchrest & Backbay Alehouse, The Atlantic City Aquarium, Fishing Jetties and Peirs, and of course only 4 blocks to the Jersey Shore Beaches of the Atlantic Ocean and the Worlds most Famouse Boardwalk! Zoning allows for 220\' height-80\% lot coverage. Commercial required on first floor-balance can be mixed use-condos-apts-etc. parking requirements vary by use. Phase 1 can be provided after an accepted offer. No architect plans has been done & this is a AS IS land sale. Lot size = 26,280 sf FAR = 8.0 for CBD Max Building Size = 210,240 sf Max Height = 220ft Allowable Buildable Area = 19,705 sf210,240 sf/19,705 sf = 10.66 floors 10 floors @ 14\' F/F = 140\' (estimate)