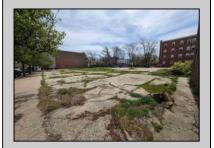

## **COMMENTS**

Very Large Buildable Lot in CBD Zone! Green Zone Approved for Cannibus Industry as well as Commercial/High Rise Mixed Use Zoned land within close proximity to Showboat, Indoor Island Water Park, Ocean Casino & Hotel, Hardrock Casino & Steel Peir, Resorts & Margaritaville, The Seed Brewery, The Little Water Distillery, Borgata, MGM, Harrahs, Golden Nugget & Farley Marina, The Absecon Lighthouse, Historic Gardners Basin, Gilchrest & Backbay Alehouse, The Atlantic City Aquarium, Fishing Jetties and Peirs, and of course only 4 blocks to the Jersey Shore Beaches of the Atlantic Ocean and the Worlds most Famouse Boardwalk! Zoning allows for 220\' height-80\% lot coverage. Commercial required on first floor-balance can be mixed use-condos-apts-etc. parking requirements vary by use. Phase 1 can be provided after an accepted offer. No architect plans has been done & this is a AS IS land sale. Lot size = 26,280 sf FAR = 8.0 for CBD Max Building Size = 210,240 sf Max Height = 220ft Allowable Buildable Area = 19,705 sf210,240 sf/19,705 sf = 10.66 floors 10 floors @ 14\' F/F = 140\' (estimate)