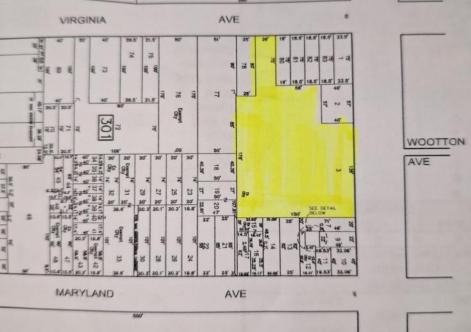

## **COMMENTS**

Very Large Buildable Lot in CBD Zone! Green Zone Approved for Cannibus Industry as well as Commercial/High Rise Mixed Use Zoned land within close proximity to Showboat, Indoor Island Water Park, Ocean Casino & Hotel, Hardrock Casino & Steel Peir, Resorts & Margaritaville, The Seed Brewery, The Little Water Distillery, Borgata, MGM, Harrahs, Golden Nugget & Farley Marina, The Absecon Lighthouse, Historic Gardners Basin, Gilchrest & Backbay Alehouse, The Atlantic City Aquarium, Fishing Jetties and Peirs, and of course only 4 blocks to the Jersey Shore Beaches of the Atlantic Ocean and the Worlds most Famouse Boardwalk! Zoning allows for 220\' height-80\% lot coverage. Commercial required on first floor-balance can be mixed use-condos-apts-etc. parking requirements vary by use. Phase 1 can be provided after an accepted offer. No architect plans has been done & this is a AS IS land sale. Lot size = 26,280 sf FAR = 8.0 for CBD Max Building Size = 210,240 sf Max Height = 220ft Allowable Buildable Area = 19,705 sf210,240 sf/19,705 sf = 10.66 floors 10 floors @ 14\' F/F = 140\' (estimate)