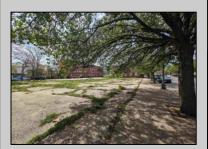

## **COMMENTS**

Very Large Buildable Lot in CBD Zone! Green Zone Approved for Cannibus Industry as well as Commercial/High Rise Mixed Use Zoned land within close proximity to Showboat, Indoor Island Water Park, Ocean Casino & Hotel, Hardrock Casino & Steel Peir, Resorts & Margaritaville, The Seed Brewery, The Little Water Distillery, Borgata, MGM, Harrahs, Golden Nugget & Farley Marina, The Absecon Lighthouse, Historic Gardners Basin, Gilchrest & Backbay Alehouse, The Atlantic City Aquarium, Fishing Jetties and Peirs, and of course only 4 blocks to the Jersey Shore Beaches of the Atlantic Ocean and the Worlds most Famouse Boardwalk! Zoning allows for 220\' height-80\% lot coverage. Commercial required on first floor-balance can be mixed use-condos-apts-etc. parking requirements vary by use. Phase 1 can be provided after an accepted offer. No architect plans has been done & this is a AS IS land sale. Lot size = 26,280 sf FAR = 8.0 for CBD Max Building Size = 210,240 sf Max Height = 220ft Allowable Buildable Area = 19,705 sf210,240 sf/19,705 sf = 10.66 floors 10 floors @ 14\' F/F = 140\' (estimate)