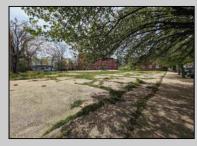

## COMMENTS

Very Large Buildable Lot in CBD Zone! Green Zone Approved for Cannibus Industry as well as Commercial/High Rise Mixed Use Zoned land within close proximity to Showboat, Indoor Island Water Park, Ocean Casino & Hotel, Hardrock Casino & Steel Peir, Resorts & Margaritaville, The Seed Brewery, The Little Water Distillery, Borgata, MGM, Harrahs, Golden Nugget & Farley Marina, The Absecon Lighthouse, Historic Gardners Basin, Gilchrest & Backbay Alehouse, The Atlantic City Aquarium, Fishing Jetties and Peirs, and of course only 4 blocks to the Jersey Shore Beaches of the Atlantic Ocean and the Worlds most Famouse Boardwalk! Zoning allows for 220\' height-80% lot coverage. Commercial required on first floor-balance can be mixed usecondos-apts-etc. parking requirements vary by use. Phase 1 can be provided after an accepted offer. No architect plans has been done & this is a AS IS land sale. Lot size = 26,280 sf FAR = 8.0 for CBD Max Building Size = 210,240 sf Max Height = 220ft Allowable Buildable Area = 19,705 sf210,240 sf/19,705 sf = 10.66 floors 10 floors @ 14\' F/F = 140\' (estimate)