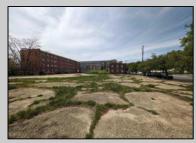

## COMMENTS

Very Large Buildable Lot in CBD Zone! Green Zone Approved for Cannibus Industry as well as Commercial/High Rise Mixed Use Zoned land within close proximity to Showboat, Indoor Island Water Park, Ocean Casino & Hotel, Hardrock Casino & Steel Peir, Resorts & Margaritaville, The Seed Brewery, The Little Water Distillery, Borgata, MGM, Harrahs, Golden Nugget & Farley Marina, The Absecon Lighthouse, Historic Gardners Basin, Gilchrest & Backbay Alehouse, The Atlantic City Aquarium, Fishing Jetties and Peirs, and of course only 4 blocks to the Jersey Shore Beaches of the Atlantic Ocean and the Worlds most Famouse Boardwalk! Zoning allows for 220\' height-80% lot coverage. Commercial required on first floor-balance can be mixed usecondos-apts-etc. parking requirements vary by use. Phase 1 can be provided after an accepted offer. No architect plans has been done & this is a AS IS land sale. Lot size = 26,280 sf FAR = 8.0 for CBD Max Building Size = 210,240 sf Max Height = 220ft Allowable Buildable Area = 19,705 sf210,240 sf/19,705 sf = 10.66 floors 10 floors @ 14\' F/F = 140\' (estimate)