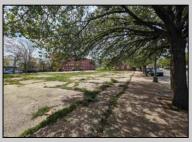

## COMMENTS

Very Large Buildable Lot in CBD Zone! Green Zone Approved for Cannibus Industry as well as Commercial/High Rise Mixed Use Zoned land within close proximity to Showboat, Indoor Island Water Park, Ocean Casino & Hotel, Hardrock Casino & Steel Peir, Resorts & Margaritaville, The Seed Brewery, The Little Water Distillery, Borgata, MGM, Harrahs, Golden Nugget & Farley Marina, The Absecon Lighthouse, Historic Gardners Basin, Gilchrest & Backbay Alehouse, The Atlantic City Aquarium, Fishing Jetties and Peirs, and of course only 4 blocks to the Jersey Shore Beaches of the Atlantic Ocean and the Worlds most Famouse Boardwalk! Zoning allows for 220\' height-80% lot coverage. Commercial required on first floor-balance can be mixed usecondos-apts-etc. parking requirements vary by use. Phase 1 can be provided after an accepted offer. No architect plans has been done & this is a AS IS land sale. Lot size = 26,280 sf FAR = 8.0 for CBD Max Building Size = 210,240 sf Max Height = 220ft Allowable Buildable Area = 19,705 sf210,240 sf/19,705 sf = 10.66 floors 10 floors @ 14\' F/F = 140\' (estimate)