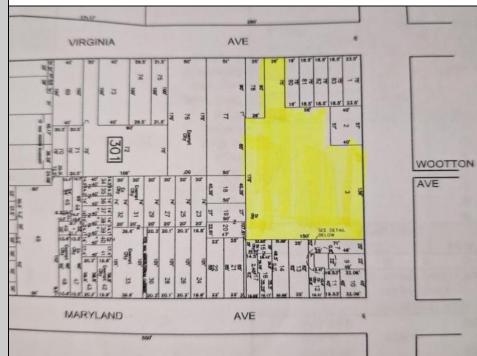

## COMMENTS

Very Large Buildable Lot in CBD Zone! Green Zone Approved for Cannibus Industry as well as Commercial/High Rise Mixed Use Zoned land within close proximity to Showboat, Indoor Island Water Park, Ocean Casino & Hotel, Hardrock Casino & Steel Peir, Resorts & Margaritaville, The Seed Brewery, The Little Water Distillery, Borgata, MGM, Harrahs, Golden Nugget & Farley Marina, The Absecon Lighthouse, Historic Gardners Basin, Gilchrest & Backbay Alehouse, The Atlantic City Aquarium, Fishing Jetties and Peirs, and of course only 4 blocks to the Jersey Shore Beaches of the Atlantic Ocean and the Worlds most Famouse Boardwalk! Zoning allows for 220\' height-80% lot coverage. Commercial required on first floor-balance can be mixed usecondos-apts-etc. parking requirements vary by use. Phase 1 can be provided after an accepted offer. No architect plans has been done & this is a AS IS land sale. Lot size = 26,280 sf FAR = 8.0 for CBD Max Building Size = 210,240 sf Max Height = 220ft Allowable Buildable Area = 19,705 sf210,240 sf/19,705 sf = 10.66 floors 10 floors @ 14\' F/F = 140\' (estimate)