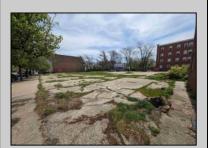

## **COMMENTS**

Very Large Buildable Lot in CBD Zone! Green Zone Approved for Cannibus Industry as well as Commercial/High Rise Mixed Use Zoned land within close proximity to Showboat, Indoor Island Water Park, Ocean Casino & Hotel, Hardrock Casino & Steel Peir, Resorts & Margaritaville, The Seed Brewery, The Little Water Distillery, Borgata, MGM, Harrahs, Golden Nugget & Farley Marina, The Absecon Lighthouse, Historic Gardners Basin, Gilchrest & Backbay Alehouse, The Atlantic City Aquarium, Fishing Jetties and Peirs, and of course only 4 blocks to the Jersey Shore Beaches of the Atlantic Ocean and the Worlds most Famouse Boardwalk! Zoning allows for 220\' height-80\% lot coverage. Commercial required on first floor-balance can be mixed use-condos-apts-etc. parking requirements vary by use. Phase 1 can be provided after an accepted offer. No architect plans has been done & this is a AS IS land sale. Lot size = 26,280 sf FAR = 8.0 for CBD Max Building Size = 210,240 sf Max Height = 220ft Allowable Buildable Area = 19,705 sf210,240 sf/19,705 sf = 10.66 floors 10 floors @ 14\' F/F = 140\' (estimate)