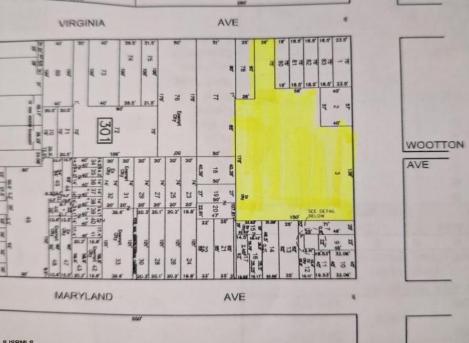

## **COMMENTS**

Very Large Buildable Lot in CBD Zone! Green Zone Approved for Cannibus Industry as well as Commercial/High Rise Mixed Use Zoned land within close proximity to Showboat, Indoor Island Water Park, Ocean Casino & Hotel, Hardrock Casino & Steel Peir, Resorts & Margaritaville, The Seed Brewery, The Little Water Distillery, Borgata, MGM, Harrahs, Golden Nugget & Farley Marina, The Absecon Lighthouse, Historic Gardners Basin, Gilchrest & Backbay Alehouse, The Atlantic City Aquarium, Fishing Jetties and Peirs, and of course only 4 blocks to the Jersey Shore Beaches of the Atlantic Ocean and the Worlds most Famouse Boardwalk! Zoning allows for 220\' height-80\% lot coverage. Commercial required on first floor-balance can be mixed use-condos-apts-etc. parking requirements vary by use. Phase 1 can be provided after an accepted offer. No architect plans has been done & this is a AS IS land sale. Lot size = 26,280 sf FAR = 8.0 for CBD Max Building Size = 210,240 sf Max Height = 220ft Allowable Buildable Area = 19,705 sf210,240 sf/19,705 sf = 10.66 floors 10 floors @ 14\' F/F = 140\' (estimate)