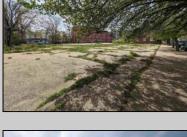

## **COMMENTS**

Very Large Buildable Lot in CBD Zone! Green Zone Approved for Cannibus Industry as well as Commercial/High Rise Mixed Use Zoned land within close proximity to Showboat, Indoor Island Water Park, Ocean Casino & Hotel, Hardrock Casino & Steel Peir, Resorts & Margaritaville, The Seed Brewery, The Little Water Distillery, Borgata, MGM, Harrahs, Golden Nugget & Farley Marina, The Absecon Lighthouse, Historic Gardners Basin, Gilchrest & Backbay Alehouse, The Atlantic City Aquarium, Fishing Jetties and Peirs, and of course only 4 blocks to the Jersey Shore Beaches of the Atlantic Ocean and the Worlds most Famouse Boardwalk! Zoning allows for 220\' height-80\% lot coverage. Commercial required on first floor-balance can be mixed use-condos-apts-etc. parking requirements vary by use. Phase 1 can be provided after an accepted offer. No architect plans has been done & this is a AS IS land sale. Lot size = 26,280 sf FAR = 8.0 for CBD Max Building Size = 210,240 sf Max Height = 220ft Allowable Buildable Area = 19,705 sf210,240 sf/19,705 sf = 10.66 floors 10 floors @ 14\' F/F = 140\' (estimate)