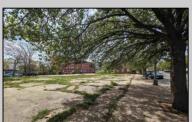

## **COMMENTS**

Very Large Buildable Lot in CBD Zone! Green Zone Approved for Cannibus Industry as well as Commercial/High Rise Mixed Use Zoned land within close proximity to Showboat, Indoor Island Water Park, Ocean Casino & Hotel, Hardrock Casino & Steel Peir, Resorts & Margaritaville, The Seed Brewery, The Little Water Distillery, Borgata, MGM, Harrahs, Golden Nugget & Farley Marina, The Absecon Lighthouse, Historic Gardners Basin, Gilchrest & Backbay Alehouse, The Atlantic City Aquarium, Fishing Jetties and Peirs, and of course only 4 blocks to the Jersey Shore Beaches of the Atlantic Ocean and the Worlds most Famouse Boardwalk! Zoning allows for 220\' height-80\% lot coverage. Commercial required on first floor-balance can be mixed use-condos-apts-etc. parking requirements vary by use. Phase 1 can be provided after an accepted offer. No architect plans has been done & this is a AS IS land sale. Lot size = 26,280 sf FAR = 8.0 for CBD Max Building Size = 210,240 sf Max Height = 220ft Allowable Buildable Area = 19,705 sf210,240 sf/19,705 sf = 10.66 floors 10 floors @ 14\' F/F = 140\' (estimate)