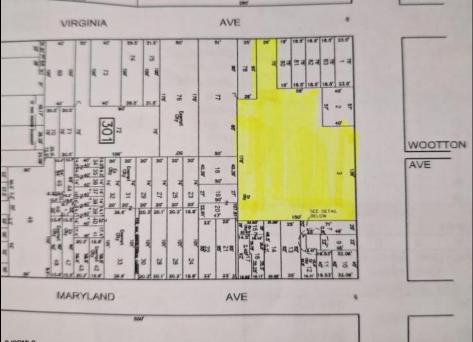

## **COMMENTS**

Very Large Buildable Lot in CBD Zone! Green Zone Approved for Cannibus Industry as well as Commercial/High Rise Mixed Use Zoned land within close proximity to Showboat, Indoor Island Water Park, Ocean Casino & Hotel, Hardrock Casino & Steel Peir, Resorts & Margaritaville, The Seed Brewery, The Little Water Distillery, Borgata, MGM, Harrahs, Golden Nugget & Farley Marina, The Absecon Lighthouse, Historic Gardners Basin, Gilchrest & Backbay Alehouse, The Atlantic City Aquarium, Fishing Jetties and Peirs, and of course only 4 blocks to the Jersey Shore Beaches of the Atlantic Ocean and the Worlds most Famouse Boardwalk! Zoning allows for 220\' height-80\% lot coverage. Commercial required on first floor-balance can be mixed use-condos-apts-etc. parking requirements vary by use. Phase 1 can be provided after an accepted offer. No architect plans has been done & this is a AS IS land sale. Lot size = 26,280 sf FAR = 8.0 for CBD Max Building Size = 210,240 sf Max Height = 220ft Allowable Buildable Area = 19,705 sf210,240 sf/19,705 sf = 10.66 floors 10 floors @ 14\' F/F = 140\' (estimate)