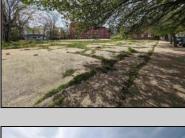

## **COMMENTS**

Very Large Buildable Lot in CBD Zone! Green Zone Approved for Cannibus Industry as well as Commercial/High Rise Mixed Use Zoned land within close proximity to Showboat, Indoor Island Water Park, Ocean Casino & Hotel, Hardrock Casino & Steel Peir, Resorts & Margaritaville, The Seed Brewery, The Little Water Distillery, Borgata, MGM, Harrahs, Golden Nugget & Farley Marina, The Absecon Lighthouse, Historic Gardners Basin, Gilchrest & Backbay Alehouse, The Atlantic City Aquarium, Fishing Jetties and Peirs, and of course only 4 blocks to the Jersey Shore Beaches of the Atlantic Ocean and the Worlds most Famouse Boardwalk! Zoning allows for 220\' height-80\% lot coverage. Commercial required on first floor-balance can be mixed use-condos-apts-etc. parking requirements vary by use. Phase 1 can be provided after an accepted offer. No architect plans has been done & this is a AS IS land sale. Lot size = 26,280 sf FAR = 8.0 for CBD Max Building Size = 210,240 sf Max Height = 220ft Allowable Buildable Area = 19,705 sf210,240 sf/19,705 sf = 10.66 floors 10 floors @ 14\' F/F = 140\' (estimate)