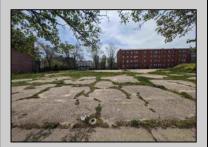

## **COMMENTS**

Very Large Buildable Lot in CBD Zone! Green Zone Approved for Cannibus Industry as well as Commercial/High Rise Mixed Use Zoned land within close proximity to Showboat, Indoor Island Water Park, Ocean Casino & Hotel, Hardrock Casino & Steel Peir, Resorts & Margaritaville, The Seed Brewery, The Little Water Distillery, Borgata, MGM, Harrahs, Golden Nugget & Farley Marina, The Absecon Lighthouse, Historic Gardners Basin, Gilchrest & Backbay Alehouse, The Atlantic City Aquarium, Fishing Jetties and Peirs, and of course only 4 blocks to the Jersey Shore Beaches of the Atlantic Ocean and the Worlds most Famouse Boardwalk! Zoning allows for 220\' height-80\% lot coverage. Commercial required on first floor-balance can be mixed use-condos-apts-etc. parking requirements vary by use. Phase 1 can be provided after an accepted offer. No architect plans has been done & this is a AS IS land sale. Lot size = 26,280 sf FAR = 8.0 for CBD Max Building Size = 210,240 sf Max Height = 220ft Allowable Buildable Area = 19,705 sf210,240 sf/19,705 sf = 10.66 floors 10 floors @ 14\' F/F = 140\' (estimate)