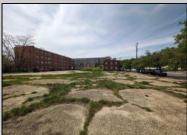

## **COMMENTS**

Very Large Buildable Lot in CBD Zone! Green Zone Approved for Cannibus Industry as well as Commercial/High Rise Mixed Use Zoned land within close proximity to Showboat, Indoor Island Water Park, Ocean Casino & Hotel, Hardrock Casino & Steel Peir, Resorts & Margaritaville, The Seed Brewery, The Little Water Distillery, Borgata, MGM, Harrahs, Golden Nugget & Farley Marina, The Absecon Lighthouse, Historic Gardners Basin, Gilchrest & Backbay Alehouse, The Atlantic City Aquarium, Fishing Jetties and Peirs, and of course only 4 blocks to the Jersey Shore Beaches of the Atlantic Ocean and the Worlds most Famouse Boardwalk! Zoning allows for 220\' height-80\% lot coverage. Commercial required on first floor-balance can be mixed use-condos-apts-etc. parking requirements vary by use. Phase 1 can be provided after an accepted offer. No architect plans has been done & this is a AS IS land sale. Lot size = 26,280 sf FAR = 8.0 for CBD Max Building Size = 210,240 sf Max Height = 220ft Allowable Buildable Area = 19,705 sf210,240 sf/19,705 sf = 10.66 floors 10 floors @ 14\' F/F = 140\' (estimate)