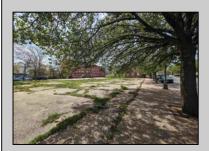

## **COMMENTS**

Very Large Buildable Lot in CBD Zone! Green Zone Approved for Cannibus Industry as well as Commercial/High Rise Mixed Use Zoned land within close proximity to Showboat, Indoor Island Water Park, Ocean Casino & Hotel, Hardrock Casino & Steel Peir, Resorts & Margaritaville, The Seed Brewery, The Little Water Distillery, Borgata, MGM, Harrahs, Golden Nugget & Farley Marina, The Absecon Lighthouse, Historic Gardners Basin, Gilchrest & Backbay Alehouse, The Atlantic City Aquarium, Fishing Jetties and Peirs, and of course only 4 blocks to the Jersey Shore Beaches of the Atlantic Ocean and the Worlds most Famouse Boardwalk! Zoning allows for 220\' height-80\% lot coverage. Commercial required on first floor-balance can be mixed use-condos-apts-etc. parking requirements vary by use. Phase 1 can be provided after an accepted offer. No architect plans has been done & this is a AS IS land sale. Lot size = 26,280 sf FAR = 8.0 for CBD Max Building Size = 210,240 sf Max Height = 220ft Allowable Buildable Area = 19,705 sf210,240 sf/19,705 sf = 10.66 floors 10 floors @ 14\' F/F = 140\' (estimate)