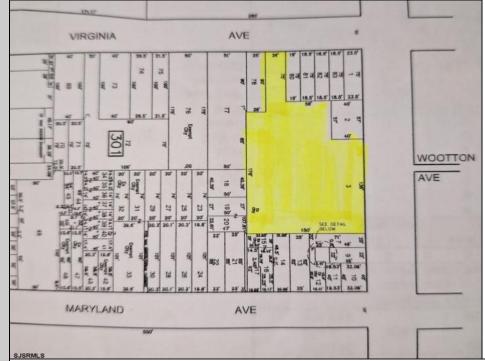

## COMMENTS

Very Large Buildable Lot in CBD Zone! Green Zone Approved for Cannibus Industry as well as Commercial/High Rise Mixed Use Zoned land within close proximity to Showboat, Indoor Island Water Park, Ocean Casino & Hotel, Hardrock Casino & Steel Peir, Resorts & Margaritaville, The Seed Brewery, The Little Water Distillery, Borgata, MGM, Harrahs, Golden Nugget & Farley Marina, The Absecon Lighthouse, Historic Gardners Basin, Gilchrest & Backbay Alehouse, The Atlantic City Aquarium, Fishing Jetties and Peirs, and of course only 4 blocks to the Jersey Shore Beaches of the Atlantic Ocean and the Worlds most Famouse Boardwalk! Zoning allows for 220\' height-80% lot coverage. Commercial required on first floor-balance can be mixed usecondos-apts-etc. parking requirements vary by use. Phase 1 can be provided after an accepted offer. No architect plans has been done & this is a AS IS land sale. Lot size = 26,280 sf FAR = 8.0 for CBD Max Building Size = 210,240 sf Max Height = 220ft Allowable Buildable Area = 19,705 sf210,240 sf/19,705 sf = 10.66 floors 10 floors @ 14\' F/F = 140\' (estimate)