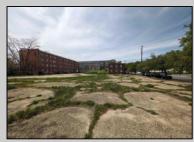

## COMMENTS

Very Large Buildable Lot in CBD Zone! Green Zone Approved for Cannibus Industry as well as Commercial/High Rise Mixed Use Zoned land within close proximity to Showboat, Indoor Island Water Park, Ocean Casino & Hotel, Hardrock Casino & Steel Peir, Resorts & Margaritaville, The Seed Brewery, The Little Water Distillery, Borgata, MGM, Harrahs, Golden Nugget & Farley Marina, The Absecon Lighthouse, Historic Gardners Basin, Gilchrest & Backbay Alehouse, The Atlantic City Aquarium, Fishing Jetties and Peirs, and of course only 4 blocks to the Jersey Shore Beaches of the Atlantic Ocean and the Worlds most Famouse Boardwalk! Zoning allows for 220\' height-80% lot coverage. Commercial required on first floor-balance can be mixed usecondos-apts-etc. parking requirements vary by use. Phase 1 can be provided after an accepted offer. No architect plans has been done & this is a AS IS land sale. Lot size = 26,280 sf FAR = 8.0 for CBD Max Building Size = 210,240 sf Max Height = 220ft Allowable Buildable Area = 19,705 sf210,240 sf/19,705 sf = 10.66 floors 10 floors @ 14\' F/F = 140\' (estimate)