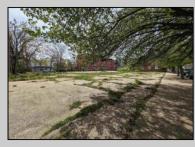

## COMMENTS

Very Large Buildable Lot in CBD Zone! Green Zone Approved for Cannibus Industry as well as Commercial/High Rise Mixed Use Zoned land within close proximity to Showboat, Indoor Island Water Park, Ocean Casino & Hotel, Hardrock Casino & Steel Peir, Resorts & Margaritaville, The Seed Brewery, The Little Water Distillery, Borgata, MGM, Harrahs, Golden Nugget & Farley Marina, The Absecon Lighthouse, Historic Gardners Basin, Gilchrest & Backbay Alehouse, The Atlantic City Aquarium, Fishing Jetties and Peirs, and of course only 4 blocks to the Jersey Shore Beaches of the Atlantic Ocean and the Worlds most Famouse Boardwalk! Zoning allows for 220\' height-80% lot coverage. Commercial required on first floor-balance can be mixed usecondos-apts-etc. parking requirements vary by use. Phase 1 can be provided after an accepted offer. No architect plans has been done & this is a AS IS land sale. Lot size = 26,280 sf FAR = 8.0 for CBD Max Building Size = 210,240 sf Max Height = 220ft Allowable Buildable Area = 19,705 sf210,240 sf/19,705 sf = 10.66 floors 10 floors @ 14\' F/F = 140\' (estimate)