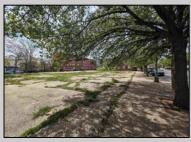

## COMMENTS

Very Large Buildable Lot in CBD Zone! Green Zone Approved for Cannibus Industry as well as Commercial/High Rise Mixed Use Zoned land within close proximity to Showboat, Indoor Island Water Park, Ocean Casino & Hotel, Hardrock Casino & Steel Peir, Resorts & Margaritaville, The Seed Brewery, The Little Water Distillery, Borgata, MGM, Harrahs, Golden Nugget & Farley Marina, The Absecon Lighthouse, Historic Gardners Basin, Gilchrest & Backbay Alehouse, The Atlantic City Aquarium, Fishing Jetties and Peirs, and of course only 4 blocks to the Jersey Shore Beaches of the Atlantic Ocean and the Worlds most Famouse Boardwalk! Zoning allows for 220\' height-80% lot coverage. Commercial required on first floor-balance can be mixed usecondos-apts-etc. parking requirements vary by use. Phase 1 can be provided after an accepted offer. No architect plans has been done & this is a AS IS land sale. Lot size = 26,280 sf FAR = 8.0 for CBD Max Building Size = 210,240 sf Max Height = 220ft Allowable Buildable Area = 19,705 sf210,240 sf/19,705 sf = 10.66 floors 10 floors @ 14\' F/F = 140\' (estimate)