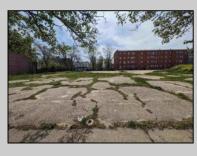

## COMMENTS

Very Large Buildable Lot in CBD Zone! Green Zone Approved for Cannibus Industry as well as Commercial/High Rise Mixed Use Zoned land within close proximity to Showboat, Indoor Island Water Park, Ocean Casino & Hotel, Hardrock Casino & Steel Peir, Resorts & Margaritaville, The Seed Brewery, The Little Water Distillery, Borgata, MGM, Harrahs, Golden Nugget & Farley Marina, The Absecon Lighthouse, Historic Gardners Basin, Gilchrest & Backbay Alehouse, The Atlantic City Aquarium, Fishing Jetties and Peirs, and of course only 4 blocks to the Jersey Shore Beaches of the Atlantic Ocean and the Worlds most Famouse Boardwalk! Zoning allows for 220\' height-80% lot coverage. Commercial required on first floor-balance can be mixed usecondos-apts-etc. parking requirements vary by use. Phase 1 can be provided after an accepted offer. No architect plans has been done & this is a AS IS land sale. Lot size = 26,280 sf FAR = 8.0 for CBD Max Building Size = 210,240 sf Max Height = 220ft Allowable Buildable Area = 19,705 sf210,240 sf/19,705 sf = 10.66 floors 10 floors @ 14\' F/F = 140\' (estimate)