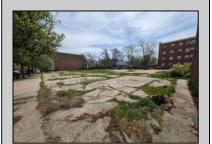

## **COMMENTS**

Very Large Buildable Lot in CBD Zone! Green Zone Approved for Cannibus Industry as well as Commercial/High Rise Mixed Use Zoned land within close proximity to Showboat, Indoor Island Water Park, Ocean Casino & Hotel, Hardrock Casino & Steel Peir, Resorts & Margaritaville, The Seed Brewery, The Little Water Distillery, Borgata, MGM, Harrahs, Golden Nugget & Farley Marina, The Absecon Lighthouse, Historic Gardners Basin, Gilchrest & Backbay Alehouse, The Atlantic City Aquarium, Fishing Jetties and Peirs, and of course only 4 blocks to the Jersey Shore Beaches of the Atlantic Ocean and the Worlds most Famouse Boardwalk! Zoning allows for 220\' height-80% lot coverage. Commercial required on first floor-balance can be mixed usecondos-apts-etc. parking requirements vary by use. Phase 1 can be provided after an accepted offer. No architect plans has been done & this is a AS IS land sale. Lot size = 26,280 sf FAR = 8.0 for CBD Max Building Size = 210,240 sf Max Height = 220ft Allowable Buildable Area = 19,705 sf210,240 sf/19,705 sf = 10.66 floors 10 floors @ 14\' F/F = 140\' (estimate)