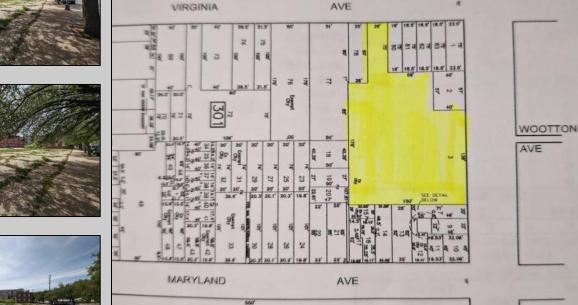

## **COMMENTS**

Very Large Buildable Lot in CBD Zone! Green Zone Approved for Cannibus Industry as well as Commercial/High Rise Mixed Use Zoned land within close proximity to Showboat, Indoor Island Water Park, Ocean Casino & Hotel, Hardrock Casino & Steel Peir, Resorts & Margaritaville, The Seed Brewery, The Little Water Distillery, Borgata, MGM, Harrahs, Golden Nugget & Farley Marina, The Absecon Lighthouse, Historic Gardners Basin, Gilchrest & Backbay Alehouse, The Atlantic City Aquarium, Fishing Jetties and Peirs, and of course only 4 blocks to the Jersey Shore Beaches of the Atlantic Ocean and the Worlds most Famouse Boardwalk! Zoning allows for 220\' height-80% lot coverage. Commercial required on first floor-balance can be mixed usecondos-apts-etc. parking requirements vary by use. Phase 1 can be provided after an accepted offer. No architect plans has been done & this is a AS IS land sale. Lot size = 26,280 sf FAR = 8.0 for CBD Max Building Size = 210,240 sf Max Height = 220ft Allowable Buildable Area = 19,705 sf210,240 sf/19,705 sf = 10.66 floors 10 floors @ 14\' F/F = 140\' (estimate)