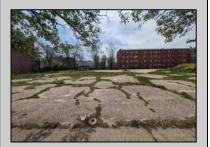

## **COMMENTS**

Very Large Buildable Lot in CBD Zone! Green Zone Approved for Cannibus Industry as well as Commercial/High Rise Mixed Use Zoned land within close proximity to Showboat, Indoor Island Water Park, Ocean Casino & Hotel, Hardrock Casino & Steel Peir, Resorts & Margaritaville, The Seed Brewery, The Little Water Distillery, Borgata, MGM, Harrahs, Golden Nugget & Farley Marina, The Absecon Lighthouse, Historic Gardners Basin, Gilchrest & Backbay Alehouse, The Atlantic City Aquarium, Fishing Jetties and Peirs, and of course only 4 blocks to the Jersey Shore Beaches of the Atlantic Ocean and the Worlds most Famouse Boardwalk! Zoning allows for 220\' height-80\% lot coverage. Commercial required on first floor-balance can be mixed use-condos-apts-etc. parking requirements vary by use. Phase 1 can be provided after an accepted offer. No architect plans has been done & this is a AS IS land sale. Lot size = 26,280 sf FAR = 8.0 for CBD Max Building Size = 210,240 sf Max Height = 220ft Allowable Buildable Area = 19,705 sf210,240 sf/19,705 sf = 10.66 floors 10 floors @ 14\' F/F = 140\' (estimate)