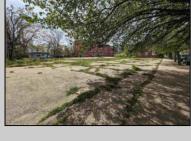

## **COMMENTS**

Very Large Buildable Lot in CBD Zone! Green Zone Approved for Cannibus Industry as well as Commercial/High Rise Mixed Use Zoned land within close proximity to Showboat, Indoor Island Water Park, Ocean Casino & Hotel, Hardrock Casino & Steel Peir, Resorts & Margaritaville, The Seed Brewery, The Little Water Distillery, Borgata, MGM, Harrahs, Golden Nugget & Farley Marina, The Absecon Lighthouse, Historic Gardners Basin, Gilchrest & Backbay Alehouse, The Atlantic City Aquarium, Fishing Jetties and Peirs, and of course only 4 blocks to the Jersey Shore Beaches of the Atlantic Ocean and the Worlds most Famouse Boardwalk! Zoning allows for 220\' height-80\% lot coverage. Commercial required on first floor-balance can be mixed use-condos-apts-etc. parking requirements vary by use. Phase 1 can be provided after an accepted offer. No architect plans has been done & this is a AS IS land sale. Lot size = 26,280 sf FAR = 8.0 for CBD Max Building Size = 210,240 sf Max Height = 220ft Allowable Buildable Area = 19,705 sf210,240 sf/19,705 sf = 10.66 floors 10 floors @ 14\' F/F = 140\' (estimate)