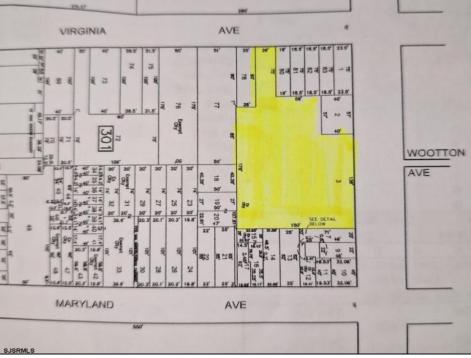

## **COMMENTS**

Very Large Buildable Lot in CBD Zone! Green Zone Approved for Cannibus Industry as well as Commercial/High Rise Mixed Use Zoned land within close proximity to Showboat, Indoor Island Water Park, Ocean Casino & Hotel, Hardrock Casino & Steel Peir, Resorts & Margaritaville, The Seed Brewery, The Little Water Distillery, Borgata, MGM, Harrahs, Golden Nugget & Farley Marina, The Absecon Lighthouse, Historic Gardners Basin, Gilchrest & Backbay Alehouse, The Atlantic City Aquarium, Fishing Jetties and Peirs, and of course only 4 blocks to the Jersey Shore Beaches of the Atlantic Ocean and the Worlds most Famouse Boardwalk! Zoning allows for 220\' height-80\% lot coverage. Commercial required on first floor-balance can be mixed use-condos-apts-etc. parking requirements vary by use. Phase 1 can be provided after an accepted offer. No architect plans has been done & this is a AS IS land sale. Lot size = 26,280 sf FAR = 8.0 for CBD Max Building Size = 210,240 sf Max Height = 220ft Allowable Buildable Area = 19,705 sf210,240 sf/19,705 sf = 10.66 floors 10 floors @ 14\' F/F = 140\' (estimate)