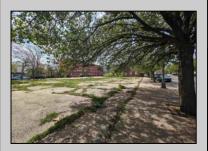

## **COMMENTS**

Very Large Buildable Lot in CBD Zone! Green Zone Approved for Cannibus Industry as well as Commercial/High Rise Mixed Use Zoned land within close proximity to Showboat, Indoor Island Water Park, Ocean Casino & Hotel, Hardrock Casino & Steel Peir, Resorts & Margaritaville, The Seed Brewery, The Little Water Distillery, Borgata, MGM, Harrahs, Golden Nugget & Farley Marina, The Absecon Lighthouse, Historic Gardners Basin, Gilchrest & Backbay Alehouse, The Atlantic City Aquarium, Fishing Jetties and Peirs, and of course only 4 blocks to the Jersey Shore Beaches of the Atlantic Ocean and the Worlds most Famouse Boardwalk! Zoning allows for 220\' height-80\% lot coverage. Commercial required on first floor-balance can be mixed use-condos-apts-etc. parking requirements vary by use. Phase 1 can be provided after an accepted offer. No architect plans has been done & this is a AS IS land sale. Lot size = 26,280 sf FAR = 8.0 for CBD Max Building Size = 210,240 sf Max Height = 220ft Allowable Buildable Area = 19,705 sf210,240 sf/19,705 sf = 10.66 floors 10 floors @ 14\' F/F = 140\' (estimate)