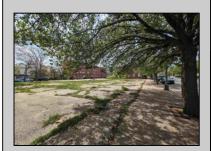

## **COMMENTS**

Very Large Buildable Lot in CBD Zone! Green Zone Approved for Cannibus Industry as well as Commercial/High Rise Mixed Use Zoned land within close proximity to Showboat, Indoor Island Water Park, Ocean Casino & Hotel, Hardrock Casino & Steel Peir, Resorts & Margaritaville, The Seed Brewery, The Little Water Distillery, Borgata, MGM, Harrahs, Golden Nugget & Farley Marina, The Absecon Lighthouse, Historic Gardners Basin, Gilchrest & Backbay Alehouse, The Atlantic City Aquarium, Fishing Jetties and Peirs, and of course only 4 blocks to the Jersey Shore Beaches of the Atlantic Ocean and the Worlds most Famouse Boardwalk! Zoning allows for 220\' height-80\% lot coverage. Commercial required on first floor-balance can be mixed use-condos-apts-etc. parking requirements vary by use. Phase 1 can be provided after an accepted offer. No architect plans has been done & this is a AS IS land sale. Lot size = 26,280 sf FAR = 8.0 for CBD Max Building Size = 210,240 sf Max Height = 220ft Allowable Buildable Area = 19,705 sf210,240 sf/19,705 sf = 10.66 floors 10 floors @ 14\' F/F = 140\' (estimate)