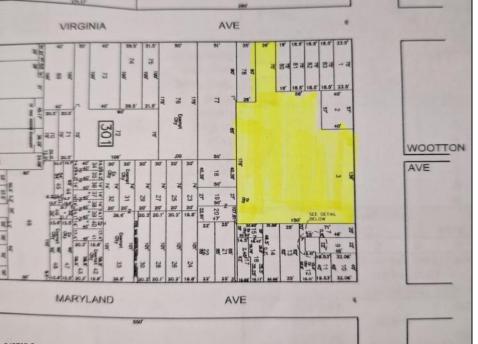

## **COMMENTS**

Very Large Buildable Lot in CBD Zone! Green Zone Approved for Cannibus Industry as well as Commercial/High Rise Mixed Use Zoned land within close proximity to Showboat, Indoor Island Water Park, Ocean Casino & Hotel, Hardrock Casino & Steel Peir, Resorts & Margaritaville, The Seed Brewery, The Little Water Distillery, Borgata, MGM, Harrahs, Golden Nugget & Farley Marina, The Absecon Lighthouse, Historic Gardners Basin, Gilchrest & Backbay Alehouse, The Atlantic City Aquarium, Fishing Jetties and Peirs, and of course only 4 blocks to the Jersey Shore Beaches of the Atlantic Ocean and the Worlds most Famouse Boardwalk! Zoning allows for 220\' height-80\% lot coverage. Commercial required on first floor-balance can be mixed use-condos-apts-etc. parking requirements vary by use. Phase 1 can be provided after an accepted offer. No architect plans has been done & this is a AS IS land sale. Lot size = 26,280 sf FAR = 8.0 for CBD Max Building Size = 210,240 sf Max Height = 220ft Allowable Buildable Area = 19,705 sf210,240 sf/19,705 sf = 10.66 floors 10 floors @ 14\' F/F = 140\' (estimate)