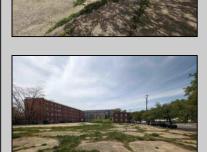

## **COMMENTS**

Very Large Buildable Lot in CBD Zone! Green Zone Approved for Cannibus Industry as well as Commercial/High Rise Mixed Use Zoned land within close proximity to Showboat, Indoor Island Water Park, Ocean Casino & Hotel, Hardrock Casino & Steel Peir, Resorts & Margaritaville, The Seed Brewery, The Little Water Distillery, Borgata, MGM, Harrahs, Golden Nugget & Farley Marina, The Absecon Lighthouse, Historic Gardners Basin, Gilchrest & Backbay Alehouse, The Atlantic City Aquarium, Fishing Jetties and Peirs, and of course only 4 blocks to the Jersey Shore Beaches of the Atlantic Ocean and the Worlds most Famouse Boardwalk! Zoning allows for 220\' height-80\% lot coverage. Commercial required on first floor-balance can be mixed use-condos-apts-etc. parking requirements vary by use. Phase 1 can be provided after an accepted offer. No architect plans has been done & this is a AS IS land sale. Lot size = 26,280 sf FAR = 8.0 for CBD Max Building Size = 210,240 sf Max Height = 220ft Allowable Buildable Area = 19,705 sf210,240 sf/19,705 sf = 10.66 floors 10 floors @ 14\' F/F = 140\' (estimate)