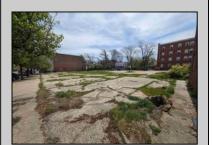

## **COMMENTS**

Very Large Buildable Lot in CBD Zone! Green Zone Approved for Cannibus Industry as well as Commercial/High Rise Mixed Use Zoned land within close proximity to Showboat, Indoor Island Water Park, Ocean Casino & Hotel, Hardrock Casino & Steel Peir, Resorts & Margaritaville, The Seed Brewery, The Little Water Distillery, Borgata, MGM, Harrahs, Golden Nugget & Farley Marina, The Absecon Lighthouse, Historic Gardners Basin, Gilchrest & Backbay Alehouse, The Atlantic City Aquarium, Fishing Jetties and Peirs, and of course only 4 blocks to the Jersey Shore Beaches of the Atlantic Ocean and the Worlds most Famouse Boardwalk! Zoning allows for 220\' height-80\% lot coverage. Commercial required on first floor-balance can be mixed use-condos-apts-etc. parking requirements vary by use. Phase 1 can be provided after an accepted offer. No architect plans has been done & this is a AS IS land sale. Lot size = 26,280 sf FAR = 8.0 for CBD Max Building Size = 210,240 sf Max Height = 220ft Allowable Buildable Area = 19,705 sf210,240 sf/19,705 sf = 10.66 floors 10 floors @ 14\' F/F = 140\' (estimate)