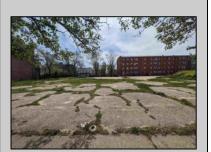

## **COMMENTS**

Very Large Buildable Lot in CBD Zone! Green Zone Approved for Cannibus Industry as well as Commercial/High Rise Mixed Use Zoned land within close proximity to Showboat, Indoor Island Water Park, Ocean Casino & Hotel, Hardrock Casino & Steel Peir, Resorts & Margaritaville, The Seed Brewery, The Little Water Distillery, Borgata, MGM, Harrahs, Golden Nugget & Farley Marina, The Absecon Lighthouse, Historic Gardners Basin, Gilchrest & Backbay Alehouse, The Atlantic City Aquarium, Fishing Jetties and Peirs, and of course only 4 blocks to the Jersey Shore Beaches of the Atlantic Ocean and the Worlds most Famouse Boardwalk! Zoning allows for 220\' height-80\% lot coverage. Commercial required on first floor-balance can be mixed use-condos-apts-etc. parking requirements vary by use. Phase 1 can be provided after an accepted offer. No architect plans has been done & this is a AS IS land sale. Lot size = 26,280 sf FAR = 8.0 for CBD Max Building Size = 210,240 sf Max Height = 220ft Allowable Buildable Area = 19,705 sf210,240 sf/19,705 sf = 10.66 floors 10 floors @ 14\' F/F = 140\' (estimate)