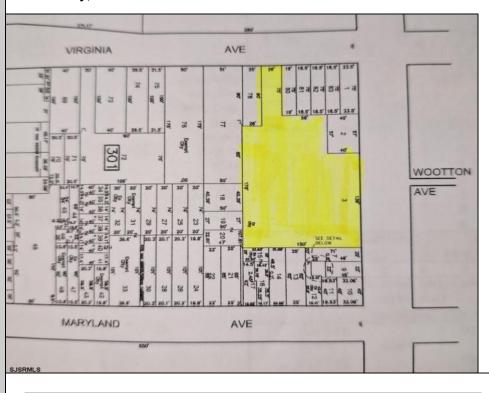

## **COMMENTS**

Very Large Buildable Lot in CBD Zone! Green Zone Approved for Cannibus Industry as well as Commercial/High Rise Mixed Use Zoned land within close proximity to Showboat, Indoor Island Water Park, Ocean Casino & Hotel, Hardrock Casino & Steel Peir, Resorts & Margaritaville, The Seed Brewery, The Little Water Distillery, Borgata, MGM, Harrahs, Golden Nugget & Farley Marina, The Absecon Lighthouse, Historic Gardners Basin, Gilchrest & Backbay Alehouse, The Atlantic City Aquarium, Fishing Jetties and Peirs, and of course only 4 blocks to the Jersey Shore Beaches of the Atlantic Ocean and the Worlds most Famouse Boardwalk! Zoning allows for 220\' height-80\% lot coverage. Commercial required on first floor-balance can be mixed use-condos-apts-etc. parking requirements vary by use. Phase 1 can be provided after an accepted offer. No architect plans has been done & this is a AS IS land sale. Lot size = 26,280 sf FAR = 8.0 for CBD Max Building Size = 210,240 sf Max Height = 220ft Allowable Buildable Area = 19,705 sf210,240 sf/19,705 sf = 10.66 floors 10 floors @ 14\' F/F = 140\' (estimate)