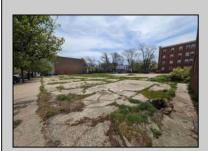

## **COMMENTS**

Very Large Buildable Lot in CBD Zone! Green Zone Approved for Cannibus Industry as well as Commercial/High Rise Mixed Use Zoned land within close proximity to Showboat, Indoor Island Water Park, Ocean Casino & Hotel, Hardrock Casino & Steel Peir, Resorts & Margaritaville, The Seed Brewery, The Little Water Distillery, Borgata, MGM, Harrahs, Golden Nugget & Farley Marina, The Absecon Lighthouse, Historic Gardners Basin, Gilchrest & Backbay Alehouse, The Atlantic City Aquarium, Fishing Jetties and Peirs, and of course only 4 blocks to the Jersey Shore Beaches of the Atlantic Ocean and the Worlds most Famouse Boardwalk! Zoning allows for 220\' height-80\% lot coverage. Commercial required on first floor-balance can be mixed use-condos-apts-etc. parking requirements vary by use. Phase 1 can be provided after an accepted offer. No architect plans has been done & this is a AS IS land sale. Lot size = 26,280 sf FAR = 8.0 for CBD Max Building Size = 210,240 sf Max Height = 220ft Allowable Buildable Area = 19,705 sf210,240 sf/19,705 sf = 10.66 floors 10 floors @ 14\' F/F = 140\' (estimate)