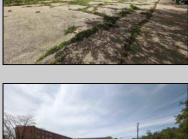

## **COMMENTS**

Very Large Buildable Lot in CBD Zone! Green Zone Approved for Cannibus Industry as well as Commercial/High Rise Mixed Use Zoned land within close proximity to Showboat, Indoor Island Water Park, Ocean Casino & Hotel, Hardrock Casino & Steel Peir, Resorts & Margaritaville, The Seed Brewery, The Little Water Distillery, Borgata, MGM, Harrahs, Golden Nugget & Farley Marina, The Absecon Lighthouse, Historic Gardners Basin, Gilchrest & Backbay Alehouse, The Atlantic City Aquarium, Fishing Jetties and Peirs, and of course only 4 blocks to the Jersey Shore Beaches of the Atlantic Ocean and the Worlds most Famouse Boardwalk! Zoning allows for 220\' height-80\% lot coverage. Commercial required on first floor-balance can be mixed use-condos-apts-etc. parking requirements vary by use. Phase 1 can be provided after an accepted offer. No architect plans has been done & this is a AS IS land sale. Lot size = 26,280 sf FAR = 8.0 for CBD Max Building Size = 210,240 sf Max Height = 220ft Allowable Buildable Area = 19,705 sf210,240 sf/19,705 sf = 10.66 floors 10 floors @ 14\' F/F = 140\' (estimate)