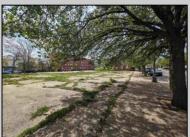

## **COMMENTS**

Very Large Buildable Lot in CBD Zone! Green Zone Approved for Cannibus Industry as well as Commercial/High Rise Mixed Use Zoned land within close proximity to Showboat, Indoor Island Water Park, Ocean Casino & Hotel, Hardrock Casino & Steel Peir, Resorts & Margaritaville, The Seed Brewery, The Little Water Distillery, Borgata, MGM, Harrahs, Golden Nugget & Farley Marina, The Absecon Lighthouse, Historic Gardners Basin, Gilchrest & Backbay Alehouse, The Atlantic City Aquarium, Fishing Jetties and Peirs, and of course only 4 blocks to the Jersey Shore Beaches of the Atlantic Ocean and the Worlds most Famouse Boardwalk! Zoning allows for 220\' height-80\% lot coverage. Commercial required on first floor-balance can be mixed use-condos-apts-etc. parking requirements vary by use. Phase 1 can be provided after an accepted offer. No architect plans has been done & this is a AS IS land sale. Lot size = 26,280 sf FAR = 8.0 for CBD Max Building Size = 210,240 sf Max Height = 220ft Allowable Buildable Area = 19,705 sf210,240 sf/19,705 sf = 10.66 floors 10 floors @ 14\' F/F = 140\' (estimate)