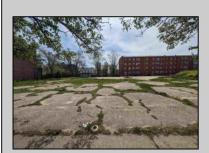

## **COMMENTS**

Very Large Buildable Lot in CBD Zone! Green Zone Approved for Cannibus Industry as well as Commercial/High Rise Mixed Use Zoned land within close proximity to Showboat, Indoor Island Water Park, Ocean Casino & Hotel, Hardrock Casino & Steel Peir, Resorts & Margaritaville, The Seed Brewery, The Little Water Distillery, Borgata, MGM, Harrahs, Golden Nugget & Farley Marina, The Absecon Lighthouse, Historic Gardners Basin, Gilchrest & Backbay Alehouse, The Atlantic City Aquarium, Fishing Jetties and Peirs, and of course only 4 blocks to the Jersey Shore Beaches of the Atlantic Ocean and the Worlds most Famouse Boardwalk! Zoning allows for 220\' height-80\% lot coverage. Commercial required on first floor-balance can be mixed use-condos-apts-etc. parking requirements vary by use. Phase 1 can be provided after an accepted offer. No architect plans has been done & this is a AS IS land sale. Lot size = 26,280 sf FAR = 8.0 for CBD Max Building Size = 210,240 sf Max Height = 220ft Allowable Buildable Area = 19,705 sf210,240 sf/19,705 sf = 10.66 floors 10 floors @ 14\' F/F = 140\' (estimate)