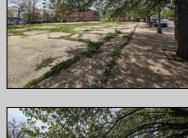

## **COMMENTS**

Very Large Buildable Lot in CBD Zone! Green Zone Approved for Cannibus Industry as well as Commercial/High Rise Mixed Use Zoned land within close proximity to Showboat, Indoor Island Water Park, Ocean Casino & Hotel, Hardrock Casino & Steel Peir, Resorts & Margaritaville, The Seed Brewery, The Little Water Distillery, Borgata, MGM, Harrahs, Golden Nugget & Farley Marina, The Absecon Lighthouse, Historic Gardners Basin, Gilchrest & Backbay Alehouse, The Atlantic City Aquarium, Fishing Jetties and Peirs, and of course only 4 blocks to the Jersey Shore Beaches of the Atlantic Ocean and the Worlds most Famouse Boardwalk! Zoning allows for 220\' height-80% lot coverage. Commercial required on first floor-balance can be mixed usecondos-apts-etc. parking requirements vary by use. Phase 1 can be provided after an accepted offer. No architect plans has been done & this is a AS IS land sale. Lot size = 26,280 sf FAR = 8.0 for CBD Max Building Size = 210,240 sf Max Height = 220ft Allowable Buildable Area = 19,705 sf210,240 sf/19,705 sf = 10.66 floors 10 floors @ 14\' F/F = 140\' (estimate)