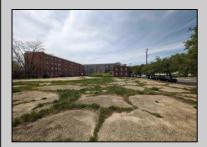

## **COMMENTS**

Very Large Buildable Lot in CBD Zone! Green Zone Approved for Cannibus Industry as well as Commercial/High Rise Mixed Use Zoned land within close proximity to Showboat, Indoor Island Water Park, Ocean Casino & Hotel, Hardrock Casino & Steel Peir, Resorts & Margaritaville, The Seed Brewery, The Little Water Distillery, Borgata, MGM, Harrahs, Golden Nugget & Farley Marina, The Absecon Lighthouse, Historic Gardners Basin, Gilchrest & Backbay Alehouse, The Atlantic City Aquarium, Fishing Jetties and Peirs, and of course only 4 blocks to the Jersey Shore Beaches of the Atlantic Ocean and the Worlds most Famouse Boardwalk! Zoning allows for 220\' height-80% lot coverage. Commercial required on first floor-balance can be mixed usecondos-apts-etc. parking requirements vary by use. Phase 1 can be provided after an accepted offer. No architect plans has been done & this is a AS IS land sale. Lot size = 26,280 sf FAR = 8.0 for CBD Max Building Size = 210,240 sf Max Height = 220ft Allowable Buildable Area = 19,705 sf210,240 sf/19,705 sf = 10.66 floors 10 floors @ 14\' F/F = 140\' (estimate)