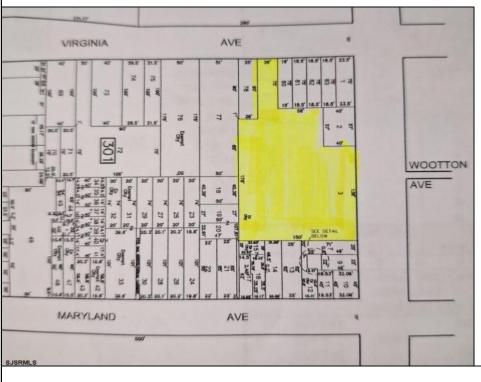

## **COMMENTS**

Very Large Buildable Lot in CBD Zone! Green Zone Approved for Cannibus Industry as well as Commercial/High Rise Mixed Use Zoned land within close proximity to Showboat, Indoor Island Water Park, Ocean Casino & Hotel, Hardrock Casino & Steel Peir, Resorts & Margaritaville, The Seed Brewery, The Little Water Distillery, Borgata, MGM, Harrahs, Golden Nugget & Farley Marina, The Absecon Lighthouse, Historic Gardners Basin, Gilchrest & Backbay Alehouse, The Atlantic City Aquarium, Fishing Jetties and Peirs, and of course only 4 blocks to the Jersey Shore Beaches of the Atlantic Ocean and the Worlds most Famouse Boardwalk! Zoning allows for 220\' height-80% lot coverage. Commercial required on first floor-balance can be mixed usecondos-apts-etc. parking requirements vary by use. Phase 1 can be provided after an accepted offer. No architect plans has been done & this is a AS IS land sale. Lot size = 26,280 sf FAR = 8.0 for CBD Max Building Size = 210,240 sf Max Height = 220ft Allowable Buildable Area = 19,705 sf210,240 sf/19,705 sf = 10.66 floors 10 floors @ 14\' F/F = 140\' (estimate)