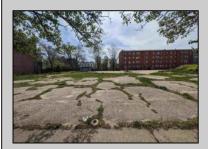

## **COMMENTS**

Very Large Buildable Lot in CBD Zone! Green Zone Approved for Cannibus Industry as well as Commercial/High Rise Mixed Use Zoned land within close proximity to Showboat, Indoor Island Water Park, Ocean Casino & Hotel, Hardrock Casino & Steel Peir, Resorts & Margaritaville, The Seed Brewery, The Little Water Distillery, Borgata, MGM, Harrahs, Golden Nugget & Farley Marina, The Absecon Lighthouse, Historic Gardners Basin, Gilchrest & Backbay Alehouse, The Atlantic City Aquarium, Fishing Jetties and Peirs, and of course only 4 blocks to the Jersey Shore Beaches of the Atlantic Ocean and the Worlds most Famouse Boardwalk! Zoning allows for 220\' height-80% lot coverage. Commercial required on first floor-balance can be mixed usecondos-apts-etc. parking requirements vary by use. Phase 1 can be provided after an accepted offer. No architect plans has been done & this is a AS IS land sale. Lot size = 26,280 sf FAR = 8.0 for CBD Max Building Size = 210,240 sf Max Height = 220ft Allowable Buildable Area = 19,705 sf210,240 sf/19,705 sf = 10.66 floors 10 floors @ 14\' F/F = 140\' (estimate)