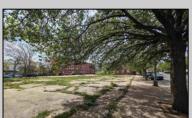

## **COMMENTS**

Very Large Buildable Lot in CBD Zone! Green Zone Approved for Cannibus Industry as well as Commercial/High Rise Mixed Use Zoned land within close proximity to Showboat, Indoor Island Water Park, Ocean Casino & Hotel, Hardrock Casino & Steel Peir, Resorts & Margaritaville, The Seed Brewery, The Little Water Distillery, Borgata, MGM, Harrahs, Golden Nugget & Farley Marina, The Absecon Lighthouse, Historic Gardners Basin, Gilchrest & Backbay Alehouse, The Atlantic City Aquarium, Fishing Jetties and Peirs, and of course only 4 blocks to the Jersey Shore Beaches of the Atlantic Ocean and the Worlds most Famouse Boardwalk! Zoning allows for 220\' height-80% lot coverage. Commercial required on first floor-balance can be mixed usecondos-apts-etc. parking requirements vary by use. Phase 1 can be provided after an accepted offer. No architect plans has been done & this is a AS IS land sale. Lot size = 26,280 sf FAR = 8.0 for CBD Max Building Size = 210,240 sf Max Height = 220ft Allowable Buildable Area = 19,705 sf210,240 sf/19,705 sf = 10.66 floors 10 floors @ 14\' F/F = 140\' (estimate)