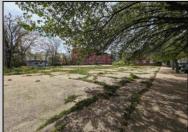

## **COMMENTS**

Very Large Buildable Lot in CBD Zone! Green Zone Approved for Cannibus Industry as well as Commercial/High Rise Mixed Use Zoned land within close proximity to Showboat, Indoor Island Water Park, Ocean Casino & Hotel, Hardrock Casino & Steel Peir, Resorts & Margaritaville, The Seed Brewery, The Little Water Distillery, Borgata, MGM, Harrahs, Golden Nugget & Farley Marina, The Absecon Lighthouse, Historic Gardners Basin, Gilchrest & Backbay Alehouse, The Atlantic City Aquarium, Fishing Jetties and Peirs, and of course only 4 blocks to the Jersey Shore Beaches of the Atlantic Ocean and the Worlds most Famouse Boardwalk! Zoning allows for 220\' height-80% lot coverage. Commercial required on first floor-balance can be mixed usecondos-apts-etc. parking requirements vary by use. Phase 1 can be provided after an accepted offer. No architect plans has been done & this is a AS IS land sale. Lot size = 26,280 sf FAR = 8.0 for CBD Max Building Size = 210,240 sf Max Height = 220ft Allowable Buildable Area = 19,705 sf210,240 sf/19,705 sf = 10.66 floors 10 floors @ 14\' F/F = 140\' (estimate)