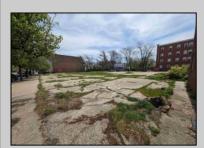

## **COMMENTS**

Very Large Buildable Lot in CBD Zone! Green Zone Approved for Cannibus Industry as well as Commercial/High Rise Mixed Use Zoned land within close proximity to Showboat, Indoor Island Water Park, Ocean Casino & Hotel, Hardrock Casino & Steel Peir, Resorts & Margaritaville, The Seed Brewery, The Little Water Distillery, Borgata, MGM, Harrahs, Golden Nugget & Farley Marina, The Absecon Lighthouse, Historic Gardners Basin, Gilchrest & Backbay Alehouse, The Atlantic City Aquarium, Fishing Jetties and Peirs, and of course only 4 blocks to the Jersey Shore Beaches of the Atlantic Ocean and the Worlds most Famouse Boardwalk! Zoning allows for 220\' height-80% lot coverage. Commercial required on first floor-balance can be mixed usecondos-apts-etc. parking requirements vary by use. Phase 1 can be provided after an accepted offer. No architect plans has been done & this is a AS IS land sale. Lot size = 26,280 sf FAR = 8.0 for CBD Max Building Size = 210,240 sf Max Height = 220ft Allowable Buildable Area = 19,705 sf210,240 sf/19,705 sf = 10.66 floors 10 floors @ 14\' F/F = 140\' (estimate)