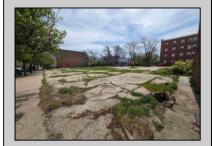

## **COMMENTS**

Very Large Buildable Lot in CBD Zone! Green Zone Approved for Cannibus Industry as well as Commercial/High Rise Mixed Use Zoned land within close proximity to Showboat, Indoor Island Water Park, Ocean Casino & Hotel, Hardrock Casino & Steel Peir, Resorts & Margaritaville, The Seed Brewery, The Little Water Distillery, Borgata, MGM, Harrahs, Golden Nugget & Farley Marina, The Absecon Lighthouse, Historic Gardners Basin, Gilchrest & Backbay Alehouse, The Atlantic City Aquarium, Fishing Jetties and Peirs, and of course only 4 blocks to the Jersey Shore Beaches of the Atlantic Ocean and the Worlds most Famouse Boardwalk! Zoning allows for 220\' height-80\% lot coverage. Commercial required on first floor-balance can be mixed use-condos-apts-etc. parking requirements vary by use. Phase 1 can be provided after an accepted offer. No architect plans has been done & this is a AS IS land sale. Lot size = 26,280 sf FAR = 8.0 for CBD Max Building Size = 210,240 sf Max Height = 220ft Allowable Buildable Area = 19,705 sf210,240 sf/19,705 sf = 10.66 floors 10 floors @ 14\' F/F = 140\' (estimate)