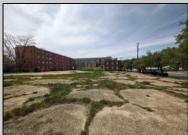

## **COMMENTS**

Very Large Buildable Lot in CBD Zone! Green Zone Approved for Cannibus Industry as well as Commercial/High Rise Mixed Use Zoned land within close proximity to Showboat, Indoor Island Water Park, Ocean Casino & Hotel, Hardrock Casino & Steel Peir, Resorts & Margaritaville, The Seed Brewery, The Little Water Distillery, Borgata, MGM, Harrahs, Golden Nugget & Farley Marina, The Absecon Lighthouse, Historic Gardners Basin, Gilchrest & Backbay Alehouse, The Atlantic City Aquarium, Fishing Jetties and Peirs, and of course only 4 blocks to the Jersey Shore Beaches of the Atlantic Ocean and the Worlds most Famouse Boardwalk! Zoning allows for 220\' height-80\% lot coverage. Commercial required on first floor-balance can be mixed use-condos-apts-etc. parking requirements vary by use. Phase 1 can be provided after an accepted offer. No architect plans has been done & this is a AS IS land sale. Lot size = 26,280 sf FAR = 8.0 for CBD Max Building Size = 210,240 sf Max Height = 220ft Allowable Buildable Area = 19,705 sf210,240 sf/19,705 sf = 10.66 floors 10 floors @ 14\' F/F = 140\' (estimate)