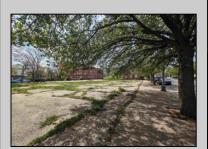

## **COMMENTS**

Very Large Buildable Lot in CBD Zone! Green Zone Approved for Cannibus Industry as well as Commercial/High Rise Mixed Use Zoned land within close proximity to Showboat, Indoor Island Water Park, Ocean Casino & Hotel, Hardrock Casino & Steel Peir, Resorts & Margaritaville, The Seed Brewery, The Little Water Distillery, Borgata, MGM, Harrahs, Golden Nugget & Farley Marina, The Absecon Lighthouse, Historic Gardners Basin, Gilchrest & Backbay Alehouse, The Atlantic City Aquarium, Fishing Jetties and Peirs, and of course only 4 blocks to the Jersey Shore Beaches of the Atlantic Ocean and the Worlds most Famouse Boardwalk! Zoning allows for 220\' height-80\% lot coverage. Commercial required on first floor-balance can be mixed use-condos-apts-etc. parking requirements vary by use. Phase 1 can be provided after an accepted offer. No architect plans has been done & this is a AS IS land sale. Lot size = 26,280 sf FAR = 8.0 for CBD Max Building Size = 210,240 sf Max Height = 220ft Allowable Buildable Area = 19,705 sf210,240 sf/19,705 sf = 10.66 floors 10 floors @ 14\' F/F = 140\' (estimate)