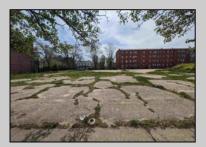

## **COMMENTS**

Very Large Buildable Lot in CBD Zone! Green Zone Approved for Cannibus Industry as well as Commercial/High Rise Mixed Use Zoned land within close proximity to Showboat, Indoor Island Water Park, Ocean Casino & Hotel, Hardrock Casino & Steel Peir, Resorts & Margaritaville, The Seed Brewery, The Little Water Distillery, Borgata, MGM, Harrahs, Golden Nugget & Farley Marina, The Absecon Lighthouse, Historic Gardners Basin, Gilchrest & Backbay Alehouse, The Atlantic City Aquarium, Fishing Jetties and Peirs, and of course only 4 blocks to the Jersey Shore Beaches of the Atlantic Ocean and the Worlds most Famouse Boardwalk! Zoning allows for 220\' height-80\% lot coverage. Commercial required on first floor-balance can be mixed use-condos-apts-etc. parking requirements vary by use. Phase 1 can be provided after an accepted offer. No architect plans has been done & this is a AS IS land sale. Lot size = 26,280 sf FAR = 8.0 for CBD Max Building Size = 210,240 sf Max Height = 220ft Allowable Buildable Area = 19,705 sf210,240 sf/19,705 sf = 10.66 floors 10 floors @ 14\' F/F = 140\' (estimate)