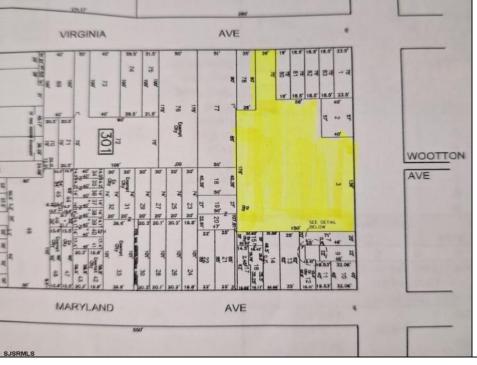

## **COMMENTS**

Very Large Buildable Lot in CBD Zone! Green Zone Approved for Cannibus Industry as well as Commercial/High Rise Mixed Use Zoned land within close proximity to Showboat, Indoor Island Water Park, Ocean Casino & Hotel, Hardrock Casino & Steel Peir, Resorts & Margaritaville, The Seed Brewery, The Little Water Distillery, Borgata, MGM, Harrahs, Golden Nugget & Farley Marina, The Absecon Lighthouse, Historic Gardners Basin, Gilchrest & Backbay Alehouse, The Atlantic City Aquarium, Fishing Jetties and Peirs, and of course only 4 blocks to the Jersey Shore Beaches of the Atlantic Ocean and the Worlds most Famouse Boardwalk! Zoning allows for 220\' height-80\% lot coverage. Commercial required on first floor-balance can be mixed use-condos-apts-etc. parking requirements vary by use. Phase 1 can be provided after an accepted offer. No architect plans has been done & this is a AS IS land sale. Lot size = 26,280 sf FAR = 8.0 for CBD Max Building Size = 210,240 sf Max Height = 220ft Allowable Buildable Area = 19,705 sf210,240 sf/19,705 sf = 10.66 floors 10 floors @ 14\' F/F = 140\' (estimate)