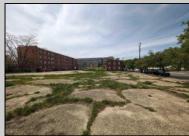

## COMMENTS

Very Large Buildable Lot in CBD Zone! Green Zone Approved for Cannibus Industry as well as Commercial/High Rise Mixed Use Zoned land within close proximity to Showboat, Indoor Island Water Park, Ocean Casino & Hotel, Hardrock Casino & Steel Peir, Resorts & Margaritaville, The Seed Brewery, The Little Water Distillery, Borgata, MGM, Harrahs, Golden Nugget & Farley Marina, The Absecon Lighthouse, Historic Gardners Basin, Gilchrest & Backbay Alehouse, The Atlantic City Aquarium, Fishing Jetties and Peirs, and of course only 4 blocks to the Jersey Shore Beaches of the Atlantic Ocean and the Worlds most Famouse Boardwalk! Zoning allows for 220\' height-80% lot coverage. Commercial required on first floor-balance can be mixed usecondos-apts-etc. parking requirements vary by use. Phase 1 can be provided after an accepted offer. No architect plans has been done & this is a AS IS land sale. Lot size = 26,280 sf FAR = 8.0 for CBD Max Building Size = 210,240 sf Max Height = 220ft Allowable Buildable Area = 19,705 sf210,240 sf/19,705 sf = 10.66 floors 10 floors @ 14\' F/F = 140\' (estimate)