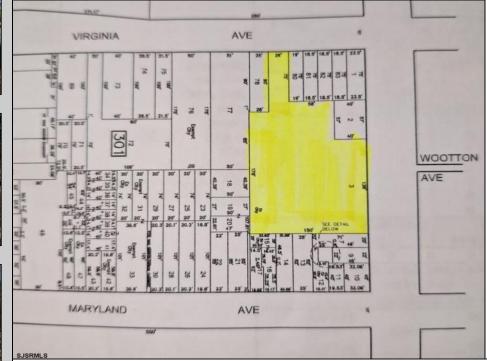

## COMMENTS

Very Large Buildable Lot in CBD Zone! Green Zone Approved for Cannibus Industry as well as Commercial/High Rise Mixed Use Zoned land within close proximity to Showboat, Indoor Island Water Park, Ocean Casino & Hotel, Hardrock Casino & Steel Peir, Resorts & Margaritaville, The Seed Brewery, The Little Water Distillery, Borgata, MGM, Harrahs, Golden Nugget & Farley Marina, The Absecon Lighthouse, Historic Gardners Basin, Gilchrest & Backbay Alehouse, The Atlantic City Aquarium, Fishing Jetties and Peirs, and of course only 4 blocks to the Jersey Shore Beaches of the Atlantic Ocean and the Worlds most Famouse Boardwalk! Zoning allows for 220\' height-80% lot coverage. Commercial required on first floor-balance can be mixed usecondos-apts-etc. parking requirements vary by use. Phase 1 can be provided after an accepted offer. No architect plans has been done & this is a AS IS land sale. Lot size = 26,280 sf FAR = 8.0 for CBD Max Building Size = 210,240 sf Max Height = 220ft Allowable Buildable Area = 19,705 sf210,240 sf/19,705 sf = 10.66 floors 10 floors @ 14\' F/F = 140\' (estimate)