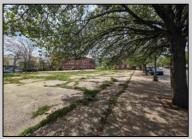

## COMMENTS

Very Large Buildable Lot in CBD Zone! Green Zone Approved for Cannibus Industry as well as Commercial/High Rise Mixed Use Zoned land within close proximity to Showboat, Indoor Island Water Park, Ocean Casino & Hotel, Hardrock Casino & Steel Peir, Resorts & Margaritaville, The Seed Brewery, The Little Water Distillery, Borgata, MGM, Harrahs, Golden Nugget & Farley Marina, The Absecon Lighthouse, Historic Gardners Basin, Gilchrest & Backbay Alehouse, The Atlantic City Aquarium, Fishing Jetties and Peirs, and of course only 4 blocks to the Jersey Shore Beaches of the Atlantic Ocean and the Worlds most Famouse Boardwalk! Zoning allows for 220\' height-80% lot coverage. Commercial required on first floor-balance can be mixed usecondos-apts-etc. parking requirements vary by use. Phase 1 can be provided after an accepted offer. No architect plans has been done & this is a AS IS land sale. Lot size = 26,280 sf FAR = 8.0 for CBD Max Building Size = 210,240 sf Max Height = 220ft Allowable Buildable Area = 19,705 sf210,240 sf/19,705 sf = 10.66 floors 10 floors @ 14\' F/F = 140\' (estimate)