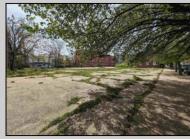

## COMMENTS

Very Large Buildable Lot in CBD Zone! Green Zone Approved for Cannibus Industry as well as Commercial/High Rise Mixed Use Zoned land within close proximity to Showboat, Indoor Island Water Park, Ocean Casino & Hotel, Hardrock Casino & Steel Peir, Resorts & Margaritaville, The Seed Brewery, The Little Water Distillery, Borgata, MGM, Harrahs, Golden Nugget & Farley Marina, The Absecon Lighthouse, Historic Gardners Basin, Gilchrest & Backbay Alehouse, The Atlantic City Aquarium, Fishing Jetties and Peirs, and of course only 4 blocks to the Jersey Shore Beaches of the Atlantic Ocean and the Worlds most Famouse Boardwalk! Zoning allows for 220\' height-80% lot coverage. Commercial required on first floor-balance can be mixed usecondos-apts-etc. parking requirements vary by use. Phase 1 can be provided after an accepted offer. No architect plans has been done & this is a AS IS land sale. Lot size = 26,280 sf FAR = 8.0 for CBD Max Building Size = 210,240 sf Max Height = 220ft Allowable Buildable Area = 19,705 sf210,240 sf/19,705 sf = 10.66 floors 10 floors @ 14\' F/F = 140\' (estimate)