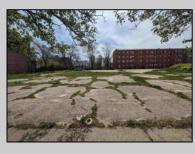

## COMMENTS

Very Large Buildable Lot in CBD Zone! Green Zone Approved for Cannibus Industry as well as Commercial/High Rise Mixed Use Zoned land within close proximity to Showboat, Indoor Island Water Park, Ocean Casino & Hotel, Hardrock Casino & Steel Peir, Resorts & Margaritaville, The Seed Brewery, The Little Water Distillery, Borgata, MGM, Harrahs, Golden Nugget & Farley Marina, The Absecon Lighthouse, Historic Gardners Basin, Gilchrest & Backbay Alehouse, The Atlantic City Aquarium, Fishing Jetties and Peirs, and of course only 4 blocks to the Jersey Shore Beaches of the Atlantic Ocean and the Worlds most Famouse Boardwalk! Zoning allows for 220\' height-80% lot coverage. Commercial required on first floor-balance can be mixed usecondos-apts-etc. parking requirements vary by use. Phase 1 can be provided after an accepted offer. No architect plans has been done & this is a AS IS land sale. Lot size = 26,280 sf FAR = 8.0 for CBD Max Building Size = 210,240 sf Max Height = 220ft Allowable Buildable Area = 19,705 sf210,240 sf/19,705 sf = 10.66 floors 10 floors @ 14\' F/F = 140\' (estimate)