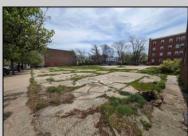

## COMMENTS

Very Large Buildable Lot in CBD Zone! Green Zone Approved for Cannibus Industry as well as Commercial/High Rise Mixed Use Zoned land within close proximity to Showboat, Indoor Island Water Park, Ocean Casino & Hotel, Hardrock Casino & Steel Peir, Resorts & Margaritaville, The Seed Brewery, The Little Water Distillery, Borgata, MGM, Harrahs, Golden Nugget & Farley Marina, The Absecon Lighthouse, Historic Gardners Basin, Gilchrest & Backbay Alehouse, The Atlantic City Aquarium, Fishing Jetties and Peirs, and of course only 4 blocks to the Jersey Shore Beaches of the Atlantic Ocean and the Worlds most Famouse Boardwalk! Zoning allows for 220\' height-80% lot coverage. Commercial required on first floor-balance can be mixed usecondos-apts-etc. parking requirements vary by use. Phase 1 can be provided after an accepted offer. No architect plans has been done & this is a AS IS land sale. Lot size = 26,280 sf FAR = 8.0 for CBD Max Building Size = 210,240 sf Max Height = 220ft Allowable Buildable Area = 19,705 sf210,240 sf/19,705 sf = 10.66 floors 10 floors @ 14\' F/F = 140\' (estimate)