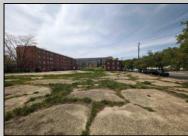

## COMMENTS

Very Large Buildable Lot in CBD Zone! Green Zone Approved for Cannibus Industry as well as Commercial/High Rise Mixed Use Zoned land within close proximity to Showboat, Indoor Island Water Park, Ocean Casino & Hotel, Hardrock Casino & Steel Peir, Resorts & Margaritaville, The Seed Brewery, The Little Water Distillery, Borgata, MGM, Harrahs, Golden Nugget & Farley Marina, The Absecon Lighthouse, Historic Gardners Basin, Gilchrest & Backbay Alehouse, The Atlantic City Aquarium, Fishing Jetties and Peirs, and of course only 4 blocks to the Jersey Shore Beaches of the Atlantic Ocean and the Worlds most Famouse Boardwalk! Zoning allows for 220\' height-80% lot coverage. Commercial required on first floor-balance can be mixed use-condos-apts-etc. parking requirements vary by use. Phase 1 can be provided after an accepted offer. No architect plans has been done & this is a AS IS land sale. Lot size = 26,280 sf FAR = 8.0 for CBD Max Building Size = 210,240 sf Max Height = 220ft Allowable Buildable Area = 19,705 sf210,240 sf/19,705 sf = 10.66 floors 10 floors @ 14\' F/F = 140\' (estimate) **PROPERTY DETAILS**