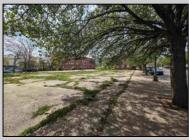

## COMMENTS

Very Large Buildable Lot in CBD Zone! Green Zone Approved for Cannibus Industry as well as Commercial/High Rise Mixed Use Zoned land within close proximity to Showboat, Indoor Island Water Park, Ocean Casino & Hotel, Hardrock Casino & Steel Peir, Resorts & Margaritaville, The Seed Brewery, The Little Water Distillery, Borgata, MGM, Harrahs, Golden Nugget & Farley Marina, The Absecon Lighthouse, Historic Gardners Basin, Gilchrest & Backbay Alehouse, The Atlantic City Aquarium, Fishing Jetties and Peirs, and of course only 4 blocks to the Jersey Shore Beaches of the Atlantic Ocean and the Worlds most Famouse Boardwalk! Zoning allows for 220\' height-80% lot coverage. Commercial required on first floor-balance can be mixed use-condos-apts-etc. parking requirements vary by use. Phase 1 can be provided after an accepted offer. No architect plans has been done & this is a AS IS land sale. Lot size = 26,280 sf FAR = 8.0 for CBD Max Building Size = 210,240 sf Max Height = 220ft Allowable Buildable Area = 19,705 sf210,240 sf/19,705 sf = 10.66 floors 10 floors @ 14\' F/F = 140\' (estimate) **PROPERTY DETAILS**