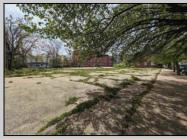

## COMMENTS

Very Large Buildable Lot in CBD Zone! Green Zone Approved for Cannibus Industry as well as Commercial/High Rise Mixed Use Zoned land within close proximity to Showboat, Indoor Island Water Park, Ocean Casino & Hotel, Hardrock Casino & Steel Peir, Resorts & Margaritaville, The Seed Brewery, The Little Water Distillery, Borgata, MGM, Harrahs, Golden Nugget & Farley Marina, The Absecon Lighthouse, Historic Gardners Basin, Gilchrest & Backbay Alehouse, The Atlantic City Aquarium, Fishing Jetties and Peirs, and of course only 4 blocks to the Jersey Shore Beaches of the Atlantic Ocean and the Worlds most Famouse Boardwalk! Zoning allows for 220\' height-80% lot coverage. Commercial required on first floor-balance can be mixed use-condos-apts-etc. parking requirements vary by use. Phase 1 can be provided after an accepted offer. No architect plans has been done & this is a AS IS land sale. Lot size = 26,280 sf FAR = 8.0 for CBD Max Building Size = 210,240 sf Max Height = 220ft Allowable Buildable Area = 19,705 sf210,240 sf/19,705 sf = 10.66 floors 10 floors @ 14\' F/F = 140\' (estimate) **PROPERTY DETAILS**