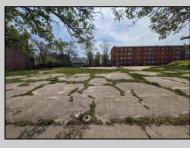

## COMMENTS

Very Large Buildable Lot in CBD Zone! Green Zone Approved for Cannibus Industry as well as Commercial/High Rise Mixed Use Zoned land within close proximity to Showboat, Indoor Island Water Park, Ocean Casino & Hotel, Hardrock Casino & Steel Peir, Resorts & Margaritaville, The Seed Brewery, The Little Water Distillery, Borgata, MGM, Harrahs, Golden Nugget & Farley Marina, The Absecon Lighthouse, Historic Gardners Basin, Gilchrest & Backbay Alehouse, The Atlantic City Aquarium, Fishing Jetties and Peirs, and of course only 4 blocks to the Jersey Shore Beaches of the Atlantic Ocean and the Worlds most Famouse Boardwalk! Zoning allows for 220\' height-80% lot coverage. Commercial required on first floor-balance can be mixed use-condos-apts-etc. parking requirements vary by use. Phase 1 can be provided after an accepted offer. No architect plans has been done & this is a AS IS land sale. Lot size = 26,280 sf FAR = 8.0 for CBD Max Building Size = 210,240 sf Max Height = 220ft Allowable Buildable Area = 19,705 sf210,240 sf/19,705 sf = 10.66 floors 10 floors @ 14\' F/F = 140\' (estimate) **PROPERTY DETAILS**