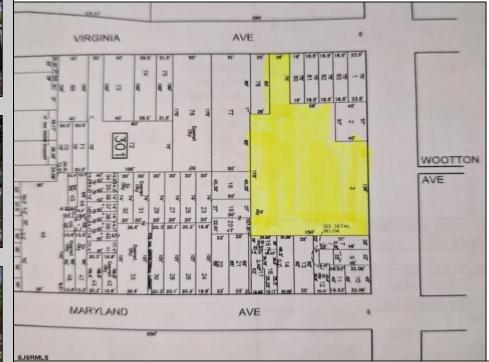

## COMMENTS

Very Large Buildable Lot in CBD Zone! Green Zone Approved for Cannibus Industry as well as Commercial/High Rise Mixed Use Zoned land within close proximity to Showboat, Indoor Island Water Park, Ocean Casino & Hotel, Hardrock Casino & Steel Peir, Resorts & Margaritaville, The Seed Brewery, The Little Water Distillery, Borgata, MGM, Harrahs, Golden Nugget & Farley Marina, The Absecon Lighthouse, Historic Gardners Basin, Gilchrest & Backbay Alehouse, The Atlantic City Aquarium, Fishing Jetties and Peirs, and of course only 4 blocks to the Jersey Shore Beaches of the Atlantic Ocean and the Worlds most Famouse Boardwalk! Zoning allows for 220\' height-80% lot coverage. Commercial required on first floor-balance can be mixed use-condos-apts-etc. parking requirements vary by use. Phase 1 can be provided after an accepted offer. No architect plans has been done & this is a AS IS land sale. Lot size = 26,280 sf FAR = 8.0 for CBD Max Building Size = 210,240 sf Max Height = 220ft Allowable Buildable Area = 19,705 sf210,240 sf/19,705 sf = 10.66 floors 10 floors @ 14\' F/F = 140\' (estimate) **PROPERTY DETAILS**