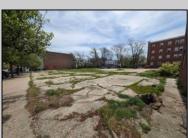

## COMMENTS

Very Large Buildable Lot in CBD Zone! Green Zone Approved for Cannibus Industry as well as Commercial/High Rise Mixed Use Zoned land within close proximity to Showboat, Indoor Island Water Park, Ocean Casino & Hotel, Hardrock Casino & Steel Peir, Resorts & Margaritaville, The Seed Brewery, The Little Water Distillery, Borgata, MGM, Harrahs, Golden Nugget & Farley Marina, The Absecon Lighthouse, Historic Gardners Basin, Gilchrest & Backbay Alehouse, The Atlantic City Aquarium, Fishing Jetties and Peirs, and of course only 4 blocks to the Jersey Shore Beaches of the Atlantic Ocean and the Worlds most Famouse Boardwalk! Zoning allows for 220\' height-80% lot coverage. Commercial required on first floor-balance can be mixed use-condos-apts-etc. parking requirements vary by use. Phase 1 can be provided after an accepted offer. No architect plans has been done & this is a AS IS land sale. Lot size = 26,280 sf FAR = 8.0 for CBD Max Building Size = 210,240 sf Max Height = 220ft Allowable Buildable Area = 19,705 sf210,240 sf/19,705 sf = 10.66 floors 10 floors @ 14\' F/F = 140\' (estimate) **PROPERTY DETAILS**