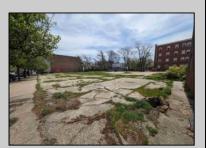

## **COMMENTS**

Very Large Buildable Lot in CBD Zone! Green Zone Approved for Cannibus Industry as well as Commercial/High Rise Mixed Use Zoned land within close proximity to Showboat, Indoor Island Water Park, Ocean Casino & Hotel, Hardrock Casino & Steel Peir, Resorts & Margaritaville, The Seed Brewery, The Little Water Distillery, Borgata, MGM, Harrahs, Golden Nugget & Farley Marina, The Absecon Lighthouse, Historic Gardners Basin, Gilchrest & Backbay Alehouse, The Atlantic City Aquarium, Fishing Jetties and Peirs, and of course only 4 blocks to the Jersey Shore Beaches of the Atlantic Ocean and the Worlds most Famouse Boardwalk! Zoning allows for 220\' height-80\% lot coverage. Commercial required on first floor-balance can be mixed use-condos-apts-etc. parking requirements vary by use. Phase 1 can be provided after an accepted offer. No architect plans has been done & this is a AS IS land sale. Lot size = 26,280 sf FAR = 8.0 for CBD Max Building Size = 210,240 sf Max Height = 220ft Allowable Buildable Area = 19,705 sf210,240 sf/19,705 sf = 10.66 floors 10 floors @ 14\' F/F = 140\' (estimate)