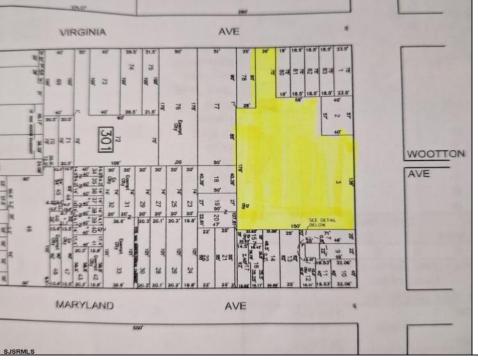

## **COMMENTS**

Very Large Buildable Lot in CBD Zone! Green Zone Approved for Cannibus Industry as well as Commercial/High Rise Mixed Use Zoned land within close proximity to Showboat, Indoor Island Water Park, Ocean Casino & Hotel, Hardrock Casino & Steel Peir, Resorts & Margaritaville, The Seed Brewery, The Little Water Distillery, Borgata, MGM, Harrahs, Golden Nugget & Farley Marina, The Absecon Lighthouse, Historic Gardners Basin, Gilchrest & Backbay Alehouse, The Atlantic City Aquarium, Fishing Jetties and Peirs, and of course only 4 blocks to the Jersey Shore Beaches of the Atlantic Ocean and the Worlds most Famouse Boardwalk! Zoning allows for 220\' height-80\% lot coverage. Commercial required on first floor-balance can be mixed use-condos-apts-etc. parking requirements vary by use. Phase 1 can be provided after an accepted offer. No architect plans has been done & this is a AS IS land sale. Lot size = 26,280 sf FAR = 8.0 for CBD Max Building Size = 210,240 sf Max Height = 220ft Allowable Buildable Area = 19,705 sf210,240 sf/19,705 sf = 10.66 floors 10 floors @ 14\' F/F = 140\' (estimate)