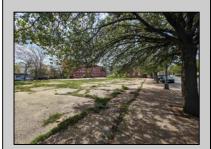

## **COMMENTS**

Very Large Buildable Lot in CBD Zone! Green Zone Approved for Cannibus Industry as well as Commercial/High Rise Mixed Use Zoned land within close proximity to Showboat, Indoor Island Water Park, Ocean Casino & Hotel, Hardrock Casino & Steel Peir, Resorts & Margaritaville, The Seed Brewery, The Little Water Distillery, Borgata, MGM, Harrahs, Golden Nugget & Farley Marina, The Absecon Lighthouse, Historic Gardners Basin, Gilchrest & Backbay Alehouse, The Atlantic City Aquarium, Fishing Jetties and Peirs, and of course only 4 blocks to the Jersey Shore Beaches of the Atlantic Ocean and the Worlds most Famouse Boardwalk! Zoning allows for 220\' height-80\% lot coverage. Commercial required on first floor-balance can be mixed use-condos-apts-etc. parking requirements vary by use. Phase 1 can be provided after an accepted offer. No architect plans has been done & this is a AS IS land sale. Lot size = 26,280 sf FAR = 8.0 for CBD Max Building Size = 210,240 sf Max Height = 220ft Allowable Buildable Area = 19,705 sf210,240 sf/19,705 sf = 10.66 floors 10 floors @ 14\' F/F = 140\' (estimate)