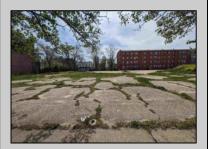

## **COMMENTS**

Very Large Buildable Lot in CBD Zone! Green Zone Approved for Cannibus Industry as well as Commercial/High Rise Mixed Use Zoned land within close proximity to Showboat, Indoor Island Water Park, Ocean Casino & Hotel, Hardrock Casino & Steel Peir, Resorts & Margaritaville, The Seed Brewery, The Little Water Distillery, Borgata, MGM, Harrahs, Golden Nugget & Farley Marina, The Absecon Lighthouse, Historic Gardners Basin, Gilchrest & Backbay Alehouse, The Atlantic City Aquarium, Fishing Jetties and Peirs, and of course only 4 blocks to the Jersey Shore Beaches of the Atlantic Ocean and the Worlds most Famouse Boardwalk! Zoning allows for 220\' height-80\% lot coverage. Commercial required on first floor-balance can be mixed use-condos-apts-etc. parking requirements vary by use. Phase 1 can be provided after an accepted offer. No architect plans has been done & this is a AS IS land sale. Lot size = 26,280 sf FAR = 8.0 for CBD Max Building Size = 210,240 sf Max Height = 220ft Allowable Buildable Area = 19,705 sf210,240 sf/19,705 sf = 10.66 floors 10 floors @ 14\' F/F = 140\' (estimate)