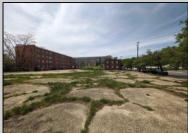

## **COMMENTS**

Very Large Buildable Lot in CBD Zone! Green Zone Approved for Cannibus Industry as well as Commercial/High Rise Mixed Use Zoned land within close proximity to Showboat, Indoor Island Water Park, Ocean Casino & Hotel, Hardrock Casino & Steel Peir, Resorts & Margaritaville, The Seed Brewery, The Little Water Distillery, Borgata, MGM, Harrahs, Golden Nugget & Farley Marina, The Absecon Lighthouse, Historic Gardners Basin, Gilchrest & Backbay Alehouse, The Atlantic City Aquarium, Fishing Jetties and Peirs, and of course only 4 blocks to the Jersey Shore Beaches of the Atlantic Ocean and the Worlds most Famouse Boardwalk! Zoning allows for 220\' height-80\% lot coverage. Commercial required on first floor-balance can be mixed use-condos-apts-etc. parking requirements vary by use. Phase 1 can be provided after an accepted offer. No architect plans has been done & this is a AS IS land sale. Lot size = 26,280 sf FAR = 8.0 for CBD Max Building Size = 210,240 sf Max Height = 220ft Allowable Buildable Area = 19,705 sf210,240 sf/19,705 sf = 10.66 floors 10 floors @ 14\' F/F = 140\' (estimate)