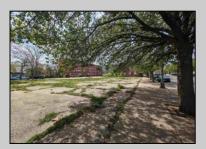

## **COMMENTS**

Very Large Buildable Lot in CBD Zone! Green Zone Approved for Cannibus Industry as well as Commercial/High Rise Mixed Use Zoned land within close proximity to Showboat, Indoor Island Water Park, Ocean Casino & Hotel, Hardrock Casino & Steel Peir, Resorts & Margaritaville, The Seed Brewery, The Little Water Distillery, Borgata, MGM, Harrahs, Golden Nugget & Farley Marina, The Absecon Lighthouse, Historic Gardners Basin, Gilchrest & Backbay Alehouse, The Atlantic City Aquarium, Fishing Jetties and Peirs, and of course only 4 blocks to the Jersey Shore Beaches of the Atlantic Ocean and the Worlds most Famouse Boardwalk! Zoning allows for 220\' height-80\% lot coverage. Commercial required on first floor-balance can be mixed use-condos-apts-etc. parking requirements vary by use. Phase 1 can be provided after an accepted offer. No architect plans has been done & this is a AS IS land sale. Lot size = 26,280 sf FAR = 8.0 for CBD Max Building Size = 210,240 sf Max Height = 220ft Allowable Buildable Area = 19,705 sf210,240 sf/19,705 sf = 10.66 floors 10 floors @ 14\' F/F = 140\' (estimate)