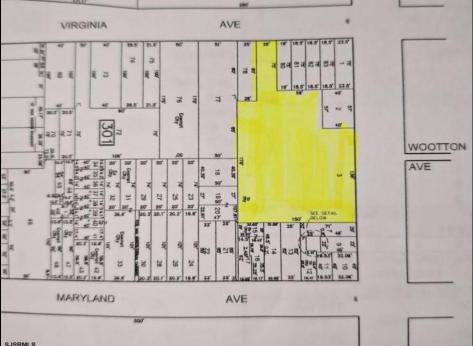

## **COMMENTS**

Very Large Buildable Lot in CBD Zone! Green Zone Approved for Cannibus Industry as well as Commercial/High Rise Mixed Use Zoned land within close proximity to Showboat, Indoor Island Water Park, Ocean Casino & Hotel, Hardrock Casino & Steel Peir, Resorts & Margaritaville, The Seed Brewery, The Little Water Distillery, Borgata, MGM, Harrahs, Golden Nugget & Farley Marina, The Absecon Lighthouse, Historic Gardners Basin, Gilchrest & Backbay Alehouse, The Atlantic City Aquarium, Fishing Jetties and Peirs, and of course only 4 blocks to the Jersey Shore Beaches of the Atlantic Ocean and the Worlds most Famouse Boardwalk! Zoning allows for 220\' height-80\% lot coverage. Commercial required on first floor-balance can be mixed use-condos-apts-etc. parking requirements vary by use. Phase 1 can be provided after an accepted offer. No architect plans has been done & this is a AS IS land sale. Lot size = 26,280 sf FAR = 8.0 for CBD Max Building Size = 210,240 sf Max Height = 220ft Allowable Buildable Area = 19,705 sf210,240 sf/19,705 sf = 10.66 floors 10 floors @ 14\' F/F = 140\' (estimate)