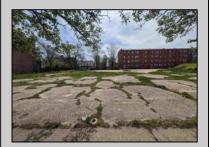

## **COMMENTS**

Very Large Buildable Lot in CBD Zone! Green Zone Approved for Cannibus Industry as well as Commercial/High Rise Mixed Use Zoned land within close proximity to Showboat, Indoor Island Water Park, Ocean Casino & Hotel, Hardrock Casino & Steel Peir, Resorts & Margaritaville, The Seed Brewery, The Little Water Distillery, Borgata, MGM, Harrahs, Golden Nugget & Farley Marina, The Absecon Lighthouse, Historic Gardners Basin, Gilchrest & Backbay Alehouse, The Atlantic City Aquarium, Fishing Jetties and Peirs, and of course only 4 blocks to the Jersey Shore Beaches of the Atlantic Ocean and the Worlds most Famouse Boardwalk! Zoning allows for 220\' height-80\% lot coverage. Commercial required on first floor-balance can be mixed use-condos-apts-etc. parking requirements vary by use. Phase 1 can be provided after an accepted offer. No architect plans has been done & this is a AS IS land sale. Lot size = 26,280 sf FAR = 8.0 for CBD Max Building Size = 210,240 sf Max Height = 220ft Allowable Buildable Area = 19,705 sf210,240 sf/19,705 sf = 10.66 floors 10 floors @ 14\' F/F = 140\' (estimate)