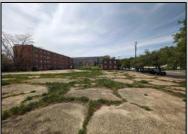

## **COMMENTS**

Very Large Buildable Lot in CBD Zone! Green Zone Approved for Cannibus Industry as well as Commercial/High Rise Mixed Use Zoned land within close proximity to Showboat, Indoor Island Water Park, Ocean Casino & Hotel, Hardrock Casino & Steel Peir, Resorts & Margaritaville, The Seed Brewery, The Little Water Distillery, Borgata, MGM, Harrahs, Golden Nugget & Farley Marina, The Absecon Lighthouse, Historic Gardners Basin, Gilchrest & Backbay Alehouse, The Atlantic City Aquarium, Fishing Jetties and Peirs, and of course only 4 blocks to the Jersey Shore Beaches of the Atlantic Ocean and the Worlds most Famouse Boardwalk! Zoning allows for 220\' height-80\% lot coverage. Commercial required on first floor-balance can be mixed use-condos-apts-etc. parking requirements vary by use. Phase 1 can be provided after an accepted offer. No architect plans has been done & this is a AS IS land sale. Lot size = 26,280 sf FAR = 8.0 for CBD Max Building Size = 210,240 sf Max Height = 220ft Allowable Buildable Area = 19,705 sf210,240 sf/19,705 sf = 10.66 floors 10 floors @ 14\' F/F = 140\' (estimate)