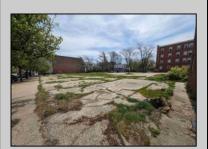

## **COMMENTS**

Very Large Buildable Lot in CBD Zone! Green Zone Approved for Cannibus Industry as well as Commercial/High Rise Mixed Use Zoned land within close proximity to Showboat, Indoor Island Water Park, Ocean Casino & Hotel, Hardrock Casino & Steel Peir, Resorts & Margaritaville, The Seed Brewery, The Little Water Distillery, Borgata, MGM, Harrahs, Golden Nugget & Farley Marina, The Absecon Lighthouse, Historic Gardners Basin, Gilchrest & Backbay Alehouse, The Atlantic City Aquarium, Fishing Jetties and Peirs, and of course only 4 blocks to the Jersey Shore Beaches of the Atlantic Ocean and the Worlds most Famouse Boardwalk! Zoning allows for 220\' height-80\% lot coverage. Commercial required on first floor-balance can be mixed use-condos-apts-etc. parking requirements vary by use. Phase 1 can be provided after an accepted offer. No architect plans has been done & this is a AS IS land sale. Lot size = 26,280 sf FAR = 8.0 for CBD Max Building Size = 210,240 sf Max Height = 220ft Allowable Buildable Area = 19,705 sf210,240 sf/19,705 sf = 10.66 floors 10 floors @ 14\' F/F = 140\' (estimate)