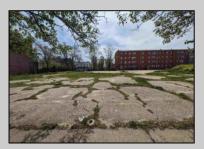

## **COMMENTS**

Very Large Buildable Lot in CBD Zone! Green Zone Approved for Cannibus Industry as well as Commercial/High Rise Mixed Use Zoned land within close proximity to Showboat, Indoor Island Water Park, Ocean Casino & Hotel, Hardrock Casino & Steel Peir, Resorts & Margaritaville, The Seed Brewery, The Little Water Distillery, Borgata, MGM, Harrahs, Golden Nugget & Farley Marina, The Absecon Lighthouse, Historic Gardners Basin, Gilchrest & Backbay Alehouse, The Atlantic City Aquarium, Fishing Jetties and Peirs, and of course only 4 blocks to the Jersey Shore Beaches of the Atlantic Ocean and the Worlds most Famouse Boardwalk! Zoning allows for 220\' height-80\% lot coverage. Commercial required on first floor-balance can be mixed use-condos-apts-etc. parking requirements vary by use. Phase 1 can be provided after an accepted offer. No architect plans has been done & this is a AS IS land sale. Lot size = 26,280 sf FAR = 8.0 for CBD Max Building Size = 210,240 sf Max Height = 220ft Allowable Buildable Area = 19,705 sf210,240 sf/19,705 sf = 10.66 floors 10 floors @ 14\' F/F = 140\' (estimate)