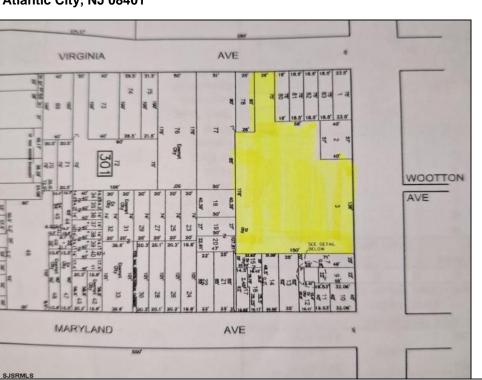

## **COMMENTS**

Very Large Buildable Lot in CBD Zone! Green Zone Approved for Cannibus Industry as well as Commercial/High Rise Mixed Use Zoned land within close proximity to Showboat, Indoor Island Water Park, Ocean Casino & Hotel, Hardrock Casino & Steel Peir, Resorts & Margaritaville, The Seed Brewery, The Little Water Distillery, Borgata, MGM, Harrahs, Golden Nugget & Farley Marina, The Absecon Lighthouse, Historic Gardners Basin, Gilchrest & Backbay Alehouse, The Atlantic City Aquarium, Fishing Jetties and Peirs, and of course only 4 blocks to the Jersey Shore Beaches of the Atlantic Ocean and the Worlds most Famouse Boardwalk! Zoning allows for 220\' height-80\% lot coverage. Commercial required on first floor-balance can be mixed use-condos-apts-etc. parking requirements vary by use. Phase 1 can be provided after an accepted offer. No architect plans has been done & this is a AS IS land sale. Lot size = 26,280 sf FAR = 8.0 for CBD Max Building Size = 210,240 sf Max Height = 220ft Allowable Buildable Area = 19,705 sf210,240 sf/19,705 sf = 10.66 floors 10 floors @ 14\' F/F = 140\' (estimate)