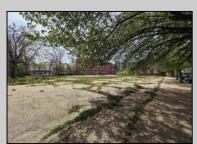

## **COMMENTS**

Very Large Buildable Lot in CBD Zone! Green Zone Approved for Cannibus Industry as well as Commercial/High Rise Mixed Use Zoned land within close proximity to Showboat, Indoor Island Water Park, Ocean Casino & Hotel, Hardrock Casino & Steel Peir, Resorts & Margaritaville, The Seed Brewery, The Little Water Distillery, Borgata, MGM, Harrahs, Golden Nugget & Farley Marina, The Absecon Lighthouse, Historic Gardners Basin, Gilchrest & Backbay Alehouse, The Atlantic City Aquarium, Fishing Jetties and Peirs, and of course only 4 blocks to the Jersey Shore Beaches of the Atlantic Ocean and the Worlds most Famouse Boardwalk! Zoning allows for 220\' height-80\% lot coverage. Commercial required on first floor-balance can be mixed use-condos-apts-etc. parking requirements vary by use. Phase 1 can be provided after an accepted offer. No architect plans has been done & this is a AS IS land sale. Lot size = 26,280 sf FAR = 8.0 for CBD Max Building Size = 210,240 sf Max Height = 220ft Allowable Buildable Area = 19,705 sf210,240 sf/19,705 sf = 10.66 floors 10 floors @ 14\' F/F = 140\' (estimate)