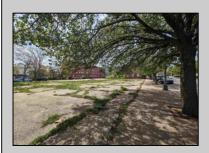

## **COMMENTS**

Very Large Buildable Lot in CBD Zone! Green Zone Approved for Cannibus Industry as well as Commercial/High Rise Mixed Use Zoned land within close proximity to Showboat, Indoor Island Water Park, Ocean Casino & Hotel, Hardrock Casino & Steel Peir, Resorts & Margaritaville, The Seed Brewery, The Little Water Distillery, Borgata, MGM, Harrahs, Golden Nugget & Farley Marina, The Absecon Lighthouse, Historic Gardners Basin, Gilchrest & Backbay Alehouse, The Atlantic City Aquarium, Fishing Jetties and Peirs, and of course only 4 blocks to the Jersey Shore Beaches of the Atlantic Ocean and the Worlds most Famouse Boardwalk! Zoning allows for 220\' height-80\% lot coverage. Commercial required on first floor-balance can be mixed use-condos-apts-etc. parking requirements vary by use. Phase 1 can be provided after an accepted offer. No architect plans has been done & this is a AS IS land sale. Lot size = 26,280 sf FAR = 8.0 for CBD Max Building Size = 210,240 sf Max Height = 220ft Allowable Buildable Area = 19,705 sf210,240 sf/19,705 sf = 10.66 floors 10 floors @ 14\' F/F = 140\' (estimate)