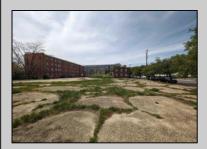

## **COMMENTS**

Very Large Buildable Lot in CBD Zone! Green Zone Approved for Cannibus Industry as well as Commercial/High Rise Mixed Use Zoned land within close proximity to Showboat, Indoor Island Water Park, Ocean Casino & Hotel, Hardrock Casino & Steel Peir, Resorts & Margaritaville, The Seed Brewery, The Little Water Distillery, Borgata, MGM, Harrahs, Golden Nugget & Farley Marina, The Absecon Lighthouse, Historic Gardners Basin, Gilchrest & Backbay Alehouse, The Atlantic City Aquarium, Fishing Jetties and Peirs, and of course only 4 blocks to the Jersey Shore Beaches of the Atlantic Ocean and the Worlds most Famouse Boardwalk! Zoning allows for 220\' height-80\% lot coverage. Commercial required on first floor-balance can be mixed use-condos-apts-etc. parking requirements vary by use. Phase 1 can be provided after an accepted offer. No architect plans has been done & this is a AS IS land sale. Lot size = 26,280 sf FAR = 8.0 for CBD Max Building Size = 210,240 sf Max Height = 220ft Allowable Buildable Area = 19,705 sf210,240 sf/19,705 sf = 10.66 floors 10 floors @ 14\' F/F = 140\' (estimate)