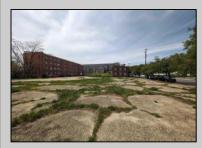

Very Large Buildable Lot in CBD Zone! Green Zone Approved for Cannibus Industry as well as Commercial/High Rise Mixed Use Zoned land within close proximity to Showboat, Indoor Island Water Park, Ocean Casino & Hotel, Hardrock Casino & Steel Peir, Resorts & Margaritaville, The Seed Brewery, The Little Water Distillery, Borgata, MGM, Harrahs, Golden Nugget & Farley Marina, The Absecon Lighthouse, Historic Gardners Basin, Gilchrest & Backbay Alehouse, The Atlantic City Aquarium, Fishing Jetties and Peirs, and of course only 4 blocks to the Jersey Shore Beaches of the Atlantic Ocean and the Worlds most Famouse Boardwalk! Zoning allows for 220\' height-80% lot coverage. Commercial required on first floor-balance can be mixed usecondos-apts-etc. parking requirements vary by use. Phase 1 can be provided after an accepted offer. No architect plans has been done & this is a AS IS land sale. Lot size = 26,280 sf FAR = 8.0 for CBD Max Building Size = 210,240 sf Max Height = 220ft Allowable Buildable Area = 19,705 sf210,240 sf/19,705 sf = 10.66 floors 10 floors @ 14\' F/F = 140\' (estimate)