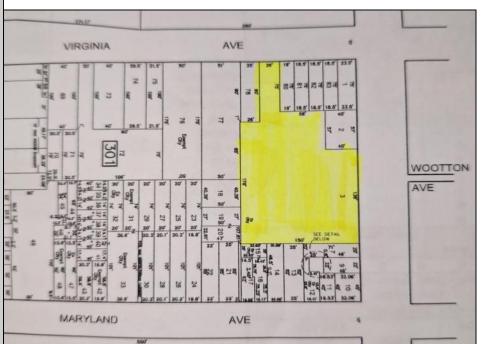

Very Large Buildable Lot in CBD Zone! Green Zone Approved for Cannibus Industry as well as Commercial/High Rise Mixed Use Zoned land within close proximity to Showboat, Indoor Island Water Park, Ocean Casino & Hotel, Hardrock Casino & Steel Peir, Resorts & Margaritaville, The Seed Brewery, The Little Water Distillery, Borgata, MGM, Harrahs, Golden Nugget & Farley Marina, The Absecon Lighthouse, Historic Gardners Basin, Gilchrest & Backbay Alehouse, The Atlantic City Aquarium, Fishing Jetties and Peirs, and of course only 4 blocks to the Jersey Shore Beaches of the Atlantic Ocean and the Worlds most Famouse Boardwalk! Zoning allows for 220\' height-80% lot coverage. Commercial required on first floor-balance can be mixed usecondos-apts-etc. parking requirements vary by use. Phase 1 can be provided after an accepted offer. No architect plans has been done & this is a AS IS land sale. Lot size = 26,280 sf FAR = 8.0 for CBD Max Building Size = 210,240 sf Max Height = 220ft Allowable Buildable Area = 19,705 sf210,240 sf/19,705 sf = 10.66 floors 10 floors @ 14\' F/F = 140\' (estimate)