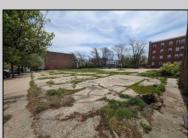

Very Large Buildable Lot in CBD Zone! Green Zone Approved for Cannibus Industry as well as Commercial/High Rise Mixed Use Zoned land within close proximity to Showboat, Indoor Island Water Park, Ocean Casino & Hotel, Hardrock Casino & Steel Peir, Resorts & Margaritaville, The Seed Brewery, The Little Water Distillery, Borgata, MGM, Harrahs, Golden Nugget & Farley Marina, The Absecon Lighthouse, Historic Gardners Basin, Gilchrest & Backbay Alehouse, The Atlantic City Aquarium, Fishing Jetties and Peirs, and of course only 4 blocks to the Jersey Shore Beaches of the Atlantic Ocean and the Worlds most Famouse Boardwalk! Zoning allows for 220\' height-80% lot coverage. Commercial required on first floor-balance can be mixed usecondos-apts-etc. parking requirements vary by use. Phase 1 can be provided after an accepted offer. No architect plans has been done & this is a AS IS land sale. Lot size = 26,280 sf FAR = 8.0 for CBD Max Building Size = 210,240 sf Max Height = 220ft Allowable Buildable Area = 19,705 sf210,240 sf/19,705 sf = 10.66 floors 10 floors @ 14\' F/F = 140\' (estimate)