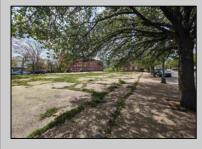

Very Large Buildable Lot in CBD Zone! Green Zone Approved for Cannibus Industry as well as Commercial/High Rise Mixed Use Zoned land within close proximity to Showboat, Indoor Island Water Park, Ocean Casino & Hotel, Hardrock Casino & Steel Peir, Resorts & Margaritaville, The Seed Brewery, The Little Water Distillery, Borgata, MGM, Harrahs, Golden Nugget & Farley Marina, The Absecon Lighthouse, Historic Gardners Basin, Gilchrest & Backbay Alehouse, The Atlantic City Aquarium, Fishing Jetties and Peirs, and of course only 4 blocks to the Jersey Shore Beaches of the Atlantic Ocean and the Worlds most Famouse Boardwalk! Zoning allows for 220\' height-80% lot coverage. Commercial required on first floor-balance can be mixed usecondos-apts-etc. parking requirements vary by use. Phase 1 can be provided after an accepted offer. No architect plans has been done & this is a AS IS land sale. Lot size = 26,280 sf FAR = 8.0 for CBD Max Building Size = 210,240 sf Max Height = 220ft Allowable Buildable Area = 19,705 sf210,240 sf/19,705 sf = 10.66 floors 10 floors @ 14\' F/F = 140\' (estimate)