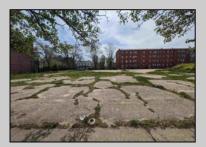

## **COMMENTS**

Very Large Buildable Lot in CBD Zone! Green Zone Approved for Cannibus Industry as well as Commercial/High Rise Mixed Use Zoned land within close proximity to Showboat, Indoor Island Water Park, Ocean Casino & Hotel, Hardrock Casino & Steel Peir, Resorts & Margaritaville, The Seed Brewery, The Little Water Distillery, Borgata, MGM, Harrahs, Golden Nugget & Farley Marina, The Absecon Lighthouse, Historic Gardners Basin, Gilchrest & Backbay Alehouse, The Atlantic City Aquarium, Fishing Jetties and Peirs, and of course only 4 blocks to the Jersey Shore Beaches of the Atlantic Ocean and the Worlds most Famouse Boardwalk! Zoning allows for 220\' height-80% lot coverage. Commercial required on first floor-balance can be mixed usecondos-apts-etc. parking requirements vary by use. Phase 1 can be provided after an accepted offer. No architect plans has been done & this is a AS IS land sale. Lot size = 26,280 sf FAR = 8.0 for CBD Max Building Size = 210,240 sf Max Height = 220ft Allowable Buildable Area = 19,705 sf210,240 sf/19,705 sf = 10.66 floors 10 floors @ 14\' F/F = 140\' (estimate)