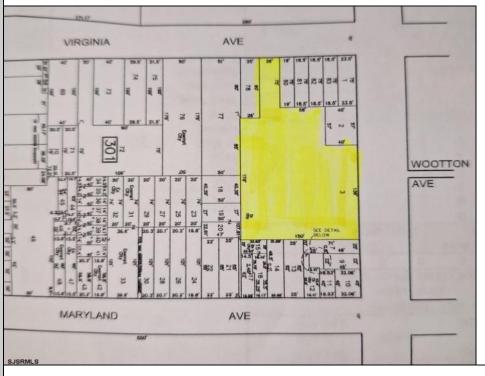

## **COMMENTS**

Very Large Buildable Lot in CBD Zone! Green Zone Approved for Cannibus Industry as well as Commercial/High Rise Mixed Use Zoned land within close proximity to Showboat, Indoor Island Water Park, Ocean Casino & Hotel, Hardrock Casino & Steel Peir, Resorts & Margaritaville, The Seed Brewery, The Little Water Distillery, Borgata, MGM, Harrahs, Golden Nugget & Farley Marina, The Absecon Lighthouse, Historic Gardners Basin, Gilchrest & Backbay Alehouse, The Atlantic City Aquarium, Fishing Jetties and Peirs, and of course only 4 blocks to the Jersey Shore Beaches of the Atlantic Ocean and the Worlds most Famouse Boardwalk! Zoning allows for 220\' height-80% lot coverage. Commercial required on first floor-balance can be mixed usecondos-apts-etc. parking requirements vary by use. Phase 1 can be provided after an accepted offer. No architect plans has been done & this is a AS IS land sale. Lot size = 26,280 sf FAR = 8.0 for CBD Max Building Size = 210,240 sf Max Height = 220ft Allowable Buildable Area = 19,705 sf210,240 sf/19,705 sf = 10.66 floors 10 floors @ 14\' F/F = 140\' (estimate)