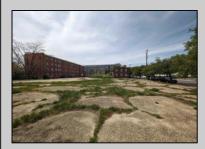

## **COMMENTS**

Very Large Buildable Lot in CBD Zone! Green Zone Approved for Cannibus Industry as well as Commercial/High Rise Mixed Use Zoned land within close proximity to Showboat, Indoor Island Water Park, Ocean Casino & Hotel, Hardrock Casino & Steel Peir, Resorts & Margaritaville, The Seed Brewery, The Little Water Distillery, Borgata, MGM, Harrahs, Golden Nugget & Farley Marina, The Absecon Lighthouse, Historic Gardners Basin, Gilchrest & Backbay Alehouse, The Atlantic City Aquarium, Fishing Jetties and Peirs, and of course only 4 blocks to the Jersey Shore Beaches of the Atlantic Ocean and the Worlds most Famouse Boardwalk! Zoning allows for 220\' height-80% lot coverage. Commercial required on first floor-balance can be mixed usecondos-apts-etc. parking requirements vary by use. Phase 1 can be provided after an accepted offer. No architect plans has been done & this is a AS IS land sale. Lot size = 26,280 sf FAR = 8.0 for CBD Max Building Size = 210,240 sf Max Height = 220ft Allowable Buildable Area = 19,705 sf210,240 sf/19,705 sf = 10.66 floors 10 floors @ 14\' F/F = 140\' (estimate)