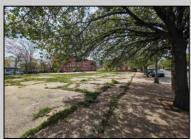

## **COMMENTS**

Very Large Buildable Lot in CBD Zone! Green Zone Approved for Cannibus Industry as well as Commercial/High Rise Mixed Use Zoned land within close proximity to Showboat, Indoor Island Water Park, Ocean Casino & Hotel, Hardrock Casino & Steel Peir, Resorts & Margaritaville, The Seed Brewery, The Little Water Distillery, Borgata, MGM, Harrahs, Golden Nugget & Farley Marina, The Absecon Lighthouse, Historic Gardners Basin, Gilchrest & Backbay Alehouse, The Atlantic City Aquarium, Fishing Jetties and Peirs, and of course only 4 blocks to the Jersey Shore Beaches of the Atlantic Ocean and the Worlds most Famouse Boardwalk! Zoning allows for 220\' height-80% lot coverage. Commercial required on first floor-balance can be mixed usecondos-apts-etc. parking requirements vary by use. Phase 1 can be provided after an accepted offer. No architect plans has been done & this is a AS IS land sale. Lot size = 26,280 sf FAR = 8.0 for CBD Max Building Size = 210,240 sf Max Height = 220ft Allowable Buildable Area = 19,705 sf210,240 sf/19,705 sf = 10.66 floors 10 floors @ 14\' F/F = 140\' (estimate)