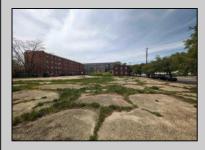

## **COMMENTS**

Very Large Buildable Lot in CBD Zone! Green Zone Approved for Cannibus Industry as well as Commercial/High Rise Mixed Use Zoned land within close proximity to Showboat, Indoor Island Water Park, Ocean Casino & Hotel, Hardrock Casino & Steel Peir, Resorts & Margaritaville, The Seed Brewery, The Little Water Distillery, Borgata, MGM, Harrahs, Golden Nugget & Farley Marina, The Absecon Lighthouse, Historic Gardners Basin, Gilchrest & Backbay Alehouse, The Atlantic City Aquarium, Fishing Jetties and Peirs, and of course only 4 blocks to the Jersey Shore Beaches of the Atlantic Ocean and the Worlds most Famouse Boardwalk! Zoning allows for 220\' height-80\% lot coverage. Commercial required on first floor-balance can be mixed use-condos-apts-etc. parking requirements vary by use. Phase 1 can be provided after an accepted offer. No architect plans has been done & this is a AS IS land sale. Lot size = 26,280 sf FAR = 8.0 for CBD Max Building Size = 210,240 sf Max Height = 220ft Allowable Buildable Area = 19,705 sf210,240 sf/19,705 sf = 10.66 floors 10 floors @ 14\' F/F = 140\' (estimate)