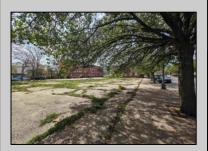

## **COMMENTS**

Very Large Buildable Lot in CBD Zone! Green Zone Approved for Cannibus Industry as well as Commercial/High Rise Mixed Use Zoned land within close proximity to Showboat, Indoor Island Water Park, Ocean Casino & Hotel, Hardrock Casino & Steel Peir, Resorts & Margaritaville, The Seed Brewery, The Little Water Distillery, Borgata, MGM, Harrahs, Golden Nugget & Farley Marina, The Absecon Lighthouse, Historic Gardners Basin, Gilchrest & Backbay Alehouse, The Atlantic City Aquarium, Fishing Jetties and Peirs, and of course only 4 blocks to the Jersey Shore Beaches of the Atlantic Ocean and the Worlds most Famouse Boardwalk! Zoning allows for 220\' height-80\% lot coverage. Commercial required on first floor-balance can be mixed use-condos-apts-etc. parking requirements vary by use. Phase 1 can be provided after an accepted offer. No architect plans has been done & this is a AS IS land sale. Lot size = 26,280 sf FAR = 8.0 for CBD Max Building Size = 210,240 sf Max Height = 220ft Allowable Buildable Area = 19,705 sf210,240 sf/19,705 sf = 10.66 floors 10 floors @ 14\' F/F = 140\' (estimate)