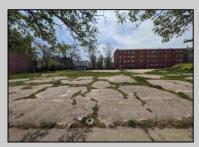

## **COMMENTS**

Very Large Buildable Lot in CBD Zone! Green Zone Approved for Cannibus Industry as well as Commercial/High Rise Mixed Use Zoned land within close proximity to Showboat, Indoor Island Water Park, Ocean Casino & Hotel, Hardrock Casino & Steel Peir, Resorts & Margaritaville, The Seed Brewery, The Little Water Distillery, Borgata, MGM, Harrahs, Golden Nugget & Farley Marina, The Absecon Lighthouse, Historic Gardners Basin, Gilchrest & Backbay Alehouse, The Atlantic City Aquarium, Fishing Jetties and Peirs, and of course only 4 blocks to the Jersey Shore Beaches of the Atlantic Ocean and the Worlds most Famouse Boardwalk! Zoning allows for 220\' height-80\% lot coverage. Commercial required on first floor-balance can be mixed use-condos-apts-etc. parking requirements vary by use. Phase 1 can be provided after an accepted offer. No architect plans has been done & this is a AS IS land sale. Lot size = 26,280 sf FAR = 8.0 for CBD Max Building Size = 210,240 sf Max Height = 220ft Allowable Buildable Area = 19,705 sf210,240 sf/19,705 sf = 10.66 floors 10 floors @ 14\' F/F = 140\' (estimate)