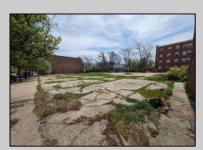

## **COMMENTS**

Very Large Buildable Lot in CBD Zone! Green Zone Approved for Cannibus Industry as well as Commercial/High Rise Mixed Use Zoned land within close proximity to Showboat, Indoor Island Water Park, Ocean Casino & Hotel, Hardrock Casino & Steel Peir, Resorts & Margaritaville, The Seed Brewery, The Little Water Distillery, Borgata, MGM, Harrahs, Golden Nugget & Farley Marina, The Absecon Lighthouse, Historic Gardners Basin, Gilchrest & Backbay Alehouse, The Atlantic City Aquarium, Fishing Jetties and Peirs, and of course only 4 blocks to the Jersey Shore Beaches of the Atlantic Ocean and the Worlds most Famouse Boardwalk! Zoning allows for 220\' height-80\% lot coverage. Commercial required on first floor-balance can be mixed use-condos-apts-etc. parking requirements vary by use. Phase 1 can be provided after an accepted offer. No architect plans has been done & this is a AS IS land sale. Lot size = 26,280 sf FAR = 8.0 for CBD Max Building Size = 210,240 sf Max Height = 220ft Allowable Buildable Area = 19,705 sf210,240 sf/19,705 sf = 10.66 floors 10 floors @ 14\' F/F = 140\' (estimate)