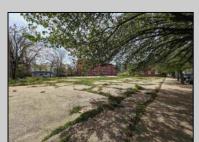

## **COMMENTS**

Very Large Buildable Lot in CBD Zone! Green Zone Approved for Cannibus Industry as well as Commercial/High Rise Mixed Use Zoned land within close proximity to Showboat, Indoor Island Water Park, Ocean Casino & Hotel, Hardrock Casino & Steel Peir, Resorts & Margaritaville, The Seed Brewery, The Little Water Distillery, Borgata, MGM, Harrahs, Golden Nugget & Farley Marina, The Absecon Lighthouse, Historic Gardners Basin, Gilchrest & Backbay Alehouse, The Atlantic City Aquarium, Fishing Jetties and Peirs, and of course only 4 blocks to the Jersey Shore Beaches of the Atlantic Ocean and the Worlds most Famouse Boardwalk! Zoning allows for 220\' height-80\% lot coverage. Commercial required on first floor-balance can be mixed use-condos-apts-etc. parking requirements vary by use. Phase 1 can be provided after an accepted offer. No architect plans has been done & this is a AS IS land sale. Lot size = 26,280 sf FAR = 8.0 for CBD Max Building Size = 210,240 sf Max Height = 220ft Allowable Buildable Area = 19,705 sf210,240 sf/19,705 sf = 10.66 floors 10 floors @ 14\' F/F = 140\' (estimate)