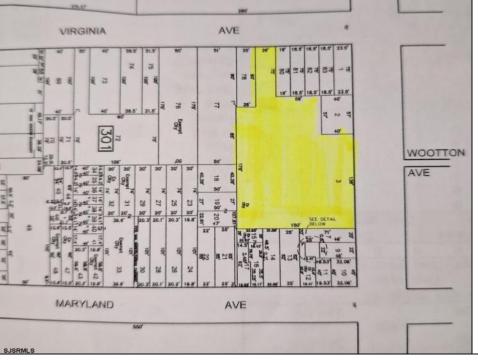

## **COMMENTS**

Very Large Buildable Lot in CBD Zone! Green Zone Approved for Cannibus Industry as well as Commercial/High Rise Mixed Use Zoned land within close proximity to Showboat, Indoor Island Water Park, Ocean Casino & Hotel, Hardrock Casino & Steel Peir, Resorts & Margaritaville, The Seed Brewery, The Little Water Distillery, Borgata, MGM, Harrahs, Golden Nugget & Farley Marina, The Absecon Lighthouse, Historic Gardners Basin, Gilchrest & Backbay Alehouse, The Atlantic City Aquarium, Fishing Jetties and Peirs, and of course only 4 blocks to the Jersey Shore Beaches of the Atlantic Ocean and the Worlds most Famouse Boardwalk! Zoning allows for 220\'\text{ height-80\% lot coverage. Commercial required on first floor-balance can be mixed use-condos-apts-etc. parking requirements vary by use. Phase 1 can be provided after an accepted offer. No architect plans has been done & this is a AS IS land sale. Lot size = 26,280 sf FAR = 8.0 for CBD Max Building Size = 210,240 sf Max Height = 220ft Allowable Buildable Area = 19,705 sf210,240 sf/19,705 sf = 10.66 floors 10 floors @ 14\'\text{ F/F} = 140\'\(\text{ (estimate)}\)