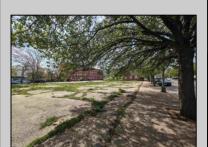

## **COMMENTS**

Very Large Buildable Lot in CBD Zone! Green Zone Approved for Cannibus Industry as well as Commercial/High Rise Mixed Use Zoned land within close proximity to Showboat, Indoor Island Water Park, Ocean Casino & Hotel, Hardrock Casino & Steel Peir, Resorts & Margaritaville, The Seed Brewery, The Little Water Distillery, Borgata, MGM, Harrahs, Golden Nugget & Farley Marina, The Absecon Lighthouse, Historic Gardners Basin, Gilchrest & Backbay Alehouse, The Atlantic City Aquarium, Fishing Jetties and Peirs, and of course only 4 blocks to the Jersey Shore Beaches of the Atlantic Ocean and the Worlds most Famouse Boardwalk! Zoning allows for 220\'\text{ height-80\% lot coverage. Commercial required on first floor-balance can be mixed use-condos-apts-etc. parking requirements vary by use. Phase 1 can be provided after an accepted offer. No architect plans has been done & this is a AS IS land sale. Lot size = 26,280 sf FAR = 8.0 for CBD Max Building Size = 210,240 sf Max Height = 220ft Allowable Buildable Area = 19,705 sf210,240 sf/19,705 sf = 10.66 floors 10 floors @ 14\'\text{ F/F} = 140\'\(\text{ (estimate)}\)