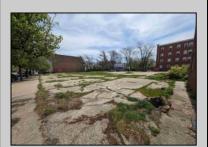

## **COMMENTS**

Very Large Buildable Lot in CBD Zone! Green Zone Approved for Cannibus Industry as well as Commercial/High Rise Mixed Use Zoned land within close proximity to Showboat, Indoor Island Water Park, Ocean Casino & Hotel, Hardrock Casino & Steel Peir, Resorts & Margaritaville, The Seed Brewery, The Little Water Distillery, Borgata, MGM, Harrahs, Golden Nugget & Farley Marina, The Absecon Lighthouse, Historic Gardners Basin, Gilchrest & Backbay Alehouse, The Atlantic City Aquarium, Fishing Jetties and Peirs, and of course only 4 blocks to the Jersey Shore Beaches of the Atlantic Ocean and the Worlds most Famouse Boardwalk! Zoning allows for 220\'\text{ height-80\% lot coverage. Commercial required on first floor-balance can be mixed use-condos-apts-etc. parking requirements vary by use. Phase 1 can be provided after an accepted offer. No architect plans has been done & this is a AS IS land sale. Lot size = 26,280 sf FAR = 8.0 for CBD Max Building Size = 210,240 sf Max Height = 220ft Allowable Buildable Area = 19,705 sf210,240 sf/19,705 sf = 10.66 floors 10 floors @ 14\'\text{ F/F} = 140\'\(\text{ (estimate)}\)