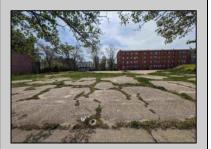

## **COMMENTS**

Very Large Buildable Lot in CBD Zone! Green Zone Approved for Cannibus Industry as well as Commercial/High Rise Mixed Use Zoned land within close proximity to Showboat, Indoor Island Water Park, Ocean Casino & Hotel, Hardrock Casino & Steel Peir, Resorts & Margaritaville, The Seed Brewery, The Little Water Distillery, Borgata, MGM, Harrahs, Golden Nugget & Farley Marina, The Absecon Lighthouse, Historic Gardners Basin, Gilchrest & Backbay Alehouse, The Atlantic City Aquarium, Fishing Jetties and Peirs, and of course only 4 blocks to the Jersey Shore Beaches of the Atlantic Ocean and the Worlds most Famouse Boardwalk! Zoning allows for 220\'\text{ height-80\% lot coverage. Commercial required on first floor-balance can be mixed use-condos-apts-etc. parking requirements vary by use. Phase 1 can be provided after an accepted offer. No architect plans has been done & this is a AS IS land sale. Lot size = 26,280 sf FAR = 8.0 for CBD Max Building Size = 210,240 sf Max Height = 220ft Allowable Buildable Area = 19,705 sf210,240 sf/19,705 sf = 10.66 floors 10 floors @ 14\'\text{ F/F} = 140\'\(\text{ (estimate)}\)