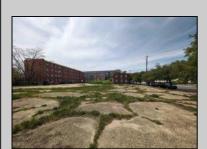

## **COMMENTS**

Very Large Buildable Lot in CBD Zone! Green Zone Approved for Cannibus Industry as well as Commercial/High Rise Mixed Use Zoned land within close proximity to Showboat, Indoor Island Water Park, Ocean Casino & Hotel, Hardrock Casino & Steel Peir, Resorts & Margaritaville, The Seed Brewery, The Little Water Distillery, Borgata, MGM, Harrahs, Golden Nugget & Farley Marina, The Absecon Lighthouse, Historic Gardners Basin, Gilchrest & Backbay Alehouse, The Atlantic City Aquarium, Fishing Jetties and Peirs, and of course only 4 blocks to the Jersey Shore Beaches of the Atlantic Ocean and the Worlds most Famouse Boardwalk! Zoning allows for 220\'\text{ height-80\% lot coverage. Commercial required on first floor-balance can be mixed use-condos-apts-etc. parking requirements vary by use. Phase 1 can be provided after an accepted offer. No architect plans has been done & this is a AS IS land sale. Lot size = 26,280 sf FAR = 8.0 for CBD Max Building Size = 210,240 sf Max Height = 220ft Allowable Buildable Area = 19,705 sf210,240 sf/19,705 sf = 10.66 floors 10 floors @ 14\'\text{ F/F} = 140\'\(\text{ (estimate)}\)